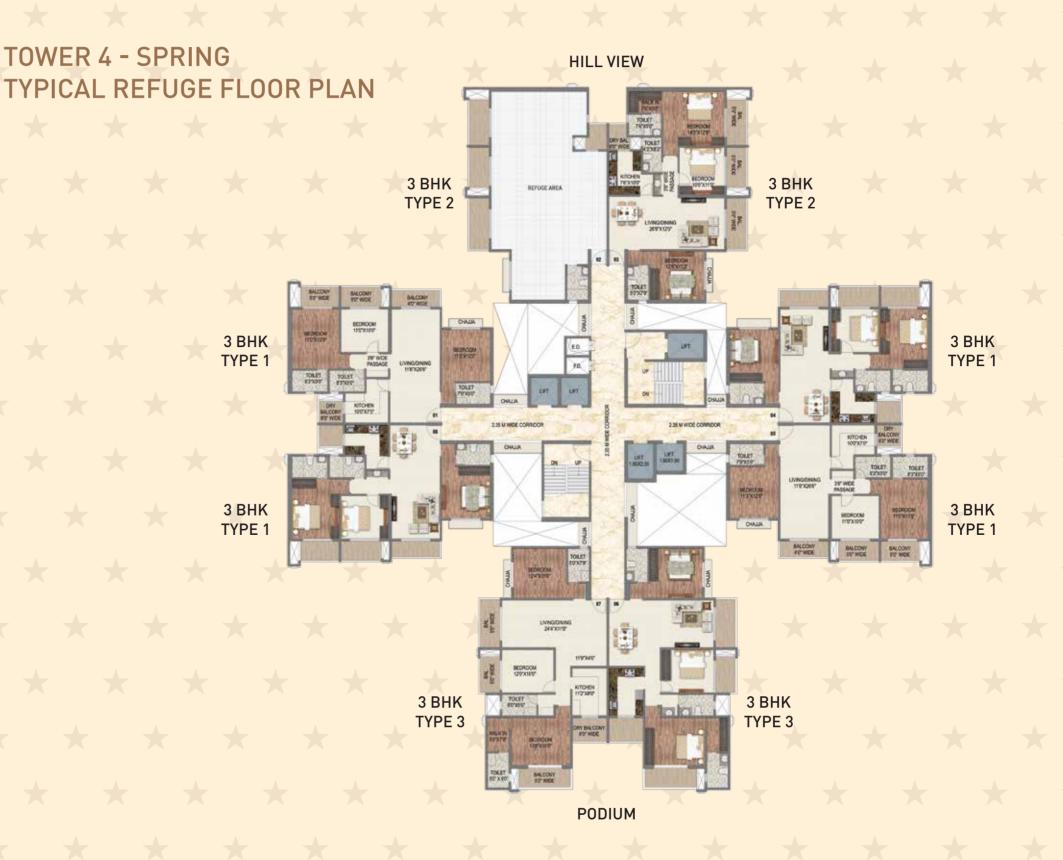

# TOWER 4 - SPRING TYPICAL FLOOR PLAN

#### TOWER 4 - SPRIN

#### 3 BHK UNIT PLAN

#### B BHK UNIT PLAN

#### TOWER 4 - SPRING 3 BHK UNIT PLAN