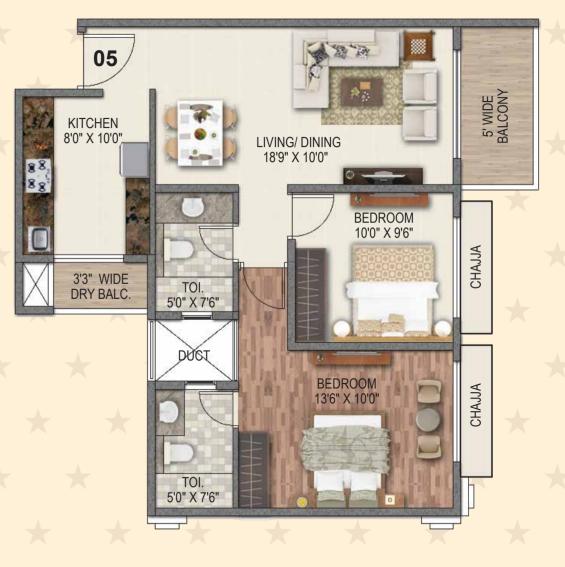

orative Plaza
- 60 Outdoor Sit-out
- 61 Barbeque Pavilion







# TOWER 1 - CASTLE TYPICAL FLOOR PLAN



TOWER 1 - CASTLE
TYPICAL REFUGE FLOOR PLAN



PODIUM





#### TOWER 1 - CASTLI

2 BHK UNIT PLAN

# TOWER 1 - CASTLE

# TOWER 1 - CASTLE 2 RHK HNIT PLAN













#### TOWER 2 - VISTA

#### 1 BHK UNIT PLAN



#### TOWER 2 - VISTA

# 2.5 BHK UNIT PLAN













#### TOWER 3 - MIST 3 BHK UNIT PLAN



# TOWER 3 - MIST

# TOWER 3 - MIST





# TOWER 4 - SPRING TYPICAL FLOOR PLAN









#### TOWER 4 - SPRIN

#### 3 BHK UNIT PLAN



#### TOWER 4 - SPRIN

#### B BHK UNIT PLAN

#### TOWER 4 - SPRING 3 BHK UNIT PLAN





# TOWER 8 - BREEZE TYPICAL FLOOR PLAN



# TOWER 8 - BREEZE TYPICAL REFUGE FLOOR PLAN







1 BHK UNIT PLAN

TOWER 8 - BREEZE

TOWER 8 - BREEZE 2 BHK UNIT PLAN









## COMPLETED PROJECTS

LIFESTYLES THAT STAND AS ELOQUENT TESTIMONIALS TO PERFECTION



# ONGOING PROJECTS LANDMARKS POISED TO BECOME BENCHMARKS





27 Acre Global Lifestyle Themed Development



SAI WORLD CITY

32 Acre Mega Township



A Magnificent G+33 Storey Tower



SAI WORLD EMPIRE

18 Acre Kingdom



SAI WORLD LEGEND KALYAN NX

A Magnificent High-rise Tower







KHARGHAR

G+27 Storeyed Tower



KHARGHAR

G+22 Storeyed Tower



KHARGHAR

G+14 Storeyed Tower



PERFECT PAST, PRESTIGIOUS PRESENT, PROGRESSIVE FUTURE







It's been a long yet fruitful journey for Paradise Group. We began more than three decades ago with a clear aim of providing lavish and appealing spaces for all to dwell. We have come a long way after constructing more than 125 successful projects across Navi Mumb