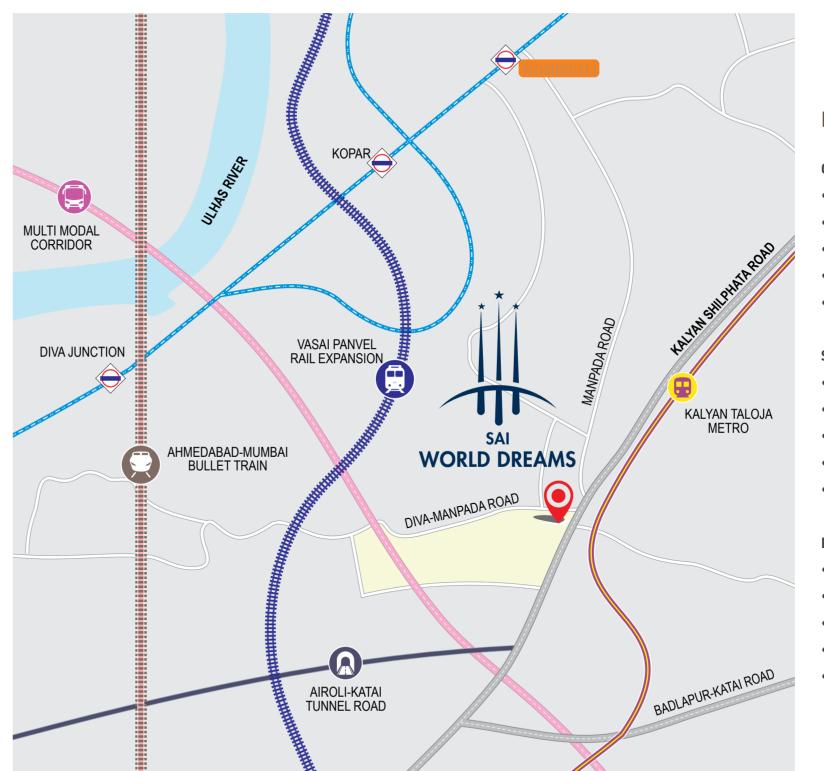

#### **Location Advantages**

#### Connectivity

- Kalyan-Shil Road 0 Min
- Multimodal Corridor 5 Min
- Upcoming Kalyan-Taloja Metro 2 Mins
- Dombivli Railway Station 12 Mins
- Navi Mumbai Airport 30 Mins

#### Schools

- Ira Global School 2 mins
- Vidva Niketan School 3 mins
- Sriram School 4 mins
- Ryan International School 5 mins
- Omkar Cambridge International School 8 Mins

#### Hospitals

- Sai Hospital 2 Mins
- AIMS Hospital 3 Mins
- RR Hospital 4 Mins
- Icon Hospital 4 Mins
- Neon Hospital 10 Mins