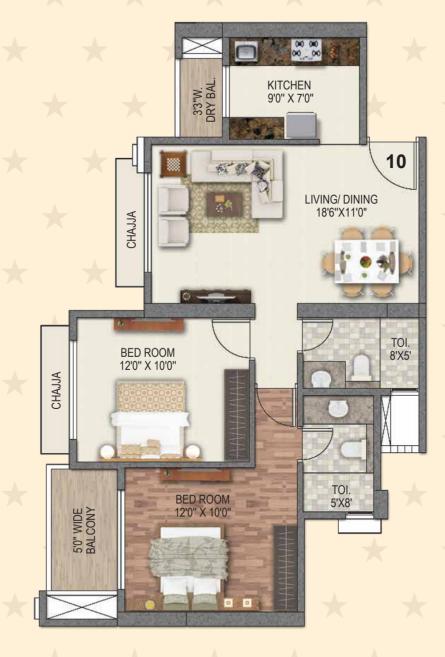

ounge (On Club Rooftop)
- 40 Bar Lounge (On Club Rooftop)
- 41 Half-Basketball Court

- 42 Outdoor Movie Screening Seating
- 43 Stage Structure
- 44 Pool Bar
- 45 Family Swing Lawn
- 46 Herb Garden
- 47 Pet Park
- 48 Miyawaki Forest
- 49 Entry Water Feature
- 50 Entry Gate
- 51 Fountain Plaza
- 52 Food Kiosk Plaza
- 53 Entry Gate for P.G.
- 64 Club House in P.G.
- 55 Spill over Lawn
- 56 Pavilion
- 57 Play Court
- 58 Bleachers
- 59 Decorative Plaza
- 60 Outdoor Sit-out
- 61 Barbeque Pavilion







# TOWER 1 - CASTLE TYPICAL FLOOR PLAN



TOWER 1 - CASTLE
TYPICAL REFUGE FLOOR PLAN



PODIUM





#### TOWER 1 - CASTLI

2 BHK UNIT PLAN

# TOWER 1 - CASTLE

# TOWER 1 - CASTLE 2 RHK HNIT PLAN













#### TOWER 2 - VISTA

#### 1 BHK UNIT PLAN



#### TOWER 2 - VISTA

# 2.5 BHK UNIT PLAN













#### TOWER 3 - MIST 3 BHK UNIT PLAN



# TOWER 3 - MIST

# TOWER 3 - MIST





# TOWER 4 - SPRING TYPICAL FLOOR PLAN









#### TOWER 4 - SPRIN

#### 3 BHK UNIT PLAN



#### TOWER 4 - SPRIN

#### B BHK UNIT PLAN

#### TOWER 4 - SPRING 3 BHK UNIT PLAN





# TOWER 8 - BREEZE TYPICAL FLOOR PLAN



# TOWER 8 - BREEZE TYPICAL REFUGE FLOOR PLAN







1 BHK UNIT PLAN

TOWER 8 - BREEZE

TOWER 8 - BREEZE 2 BHK UNIT PLAN









## COMPLETED PROJECTS

LIFESTYLES THAT STAND AS ELOQUENT TESTIMONIALS TO PERFECTION



# ONGOING PROJECTS LANDMARKS POISED TO BECOME BENCHMARKS





27 Acre Global Lifestyle Themed Development



SAI WORLD CITY

32 Acre Mega Township



A Magnificent G+33 Storey Tower



SAI WORLD EMPIRE

18 Acre Kingdom



SAI WORLD LEGEND KALYAN NX

A Magnificent High-ris