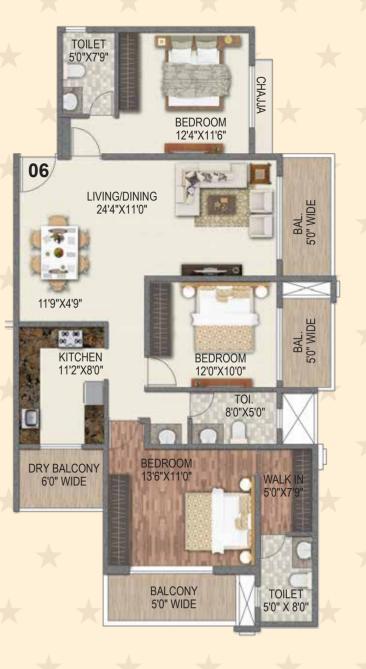

Gate
- 51 Fountain Plaza
- 52 Food Kiosk Plaza
- 53 Entry Gate for P.G.
- 64 Club House in P.G.
- 55 Spill over Lawn
- 56 Pavilion
- 57 Play Court
- 58 Bleachers
- 59 Decorative Plaza
- 60 Outdoor Sit-out
- 61 Barbeque Pavilion







# TOWER 1 - CASTLE TYPICAL FLOOR PLAN



TOWER 1 - CASTLE
TYPICAL REFUGE FLOOR PLAN



PODIUM





#### TOWER 1 - CASTLI

2 BHK UNIT PLAN

# TOWER 1 - CASTLE

# TOWER 1 - CASTLE 2 RHK HNIT PLAN













#### TOWER 2 - VISTA

#### 1 BHK UNIT PLAN



#### TOWER 2 - VISTA

# 2.5 BHK UNIT PLAN













#### TOWER 3 - MIST 3 BHK UNIT PLAN



# TOWER 3 - MIST

# TOWER 3 - MIST





# TOWER 4 - SPRING TYPICAL FLOOR PLAN









#### TOWER 4 - SPRIN

#### 3 BHK UNIT PLAN



#### TOWER 4 - SPRIN

#### B BHK UNIT PLAN

#### TOWER 4 - SPRING 3 BHK UNIT PLAN





# TOWER 8 - BREEZE TYPICAL FLOOR PLAN



# TOWER 8 - BREEZE TYPICAL REFUGE FLOOR PLAN







1 BHK UNIT PLAN

TOWER 8 - BREEZE

TOWER 8 - BREEZE 2 BHK UNIT PLAN









## COMPLETED PROJECTS

LIFESTYLES THAT STAND AS ELOQUENT TESTIMONIALS TO PERFECTION



# ONGOING PROJECTS LANDMARKS POISED TO BECOME BENCHMARKS





27 Acre Global Lifestyle Themed Development



SAI WORLD CITY

32 Acre Mega Township



A Magnificent G+33 Storey Tower



SAI WORLD EMPIRE

18 Acre Kingdom



SAI WORLD LEGEND KALYAN NX

A Magnificent High-rise Tower







KHARGHAR

G+27 Storeyed Tower



KHARGHAR

G+22 Storeyed Tower



KHARGHAR

G+14 Storeyed Tower



PERFECT PAST, PRESTIGIOUS PRESENT, PROGRESSIVE FUTURE







It's been a long yet fruitful journey for Paradise Group. We began more than three decades ago