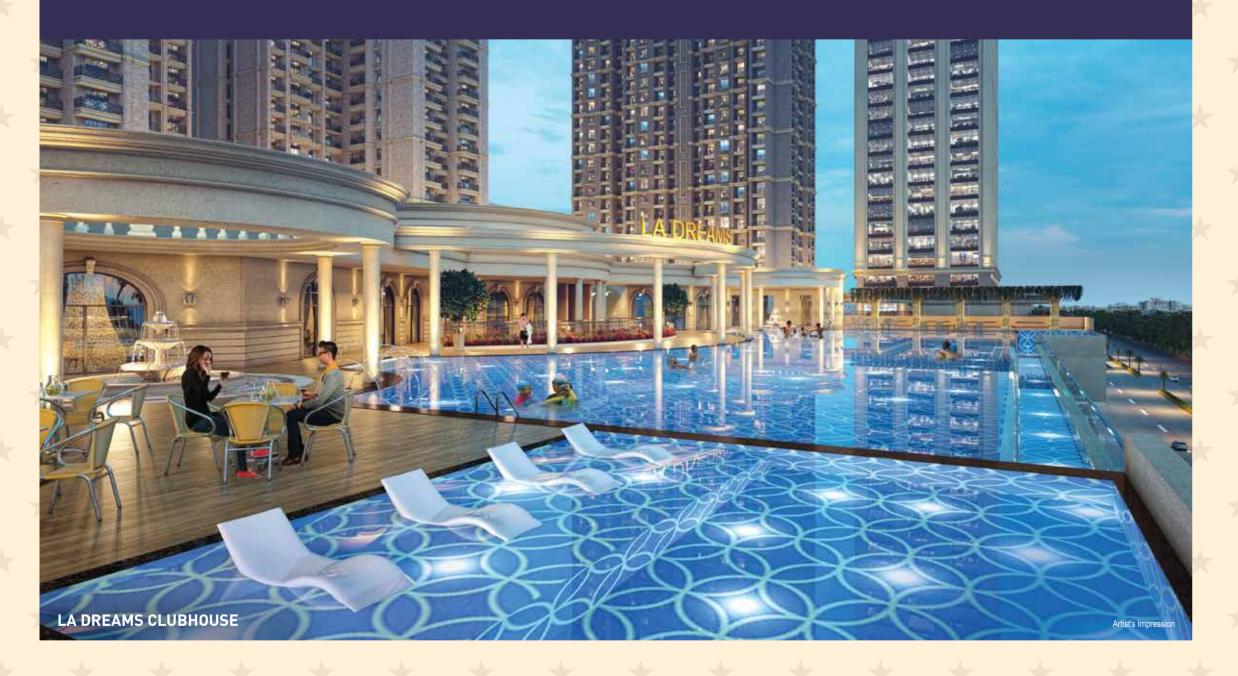

#### La Dreams Club Exquisite Clubhouse

- Well-equipped Fitness Centre
- Big Banquet Hall for Celebrations
- Indoor Games Arena
- Private Theatre for Movies and Live Sports
- Spa with Steam, Sauna & Jacuzzi
- Indoor Badminton Court
- Air-conditioned Squash Court
- Well-equipped Karaoke Studio
- Simulator Golf Play Zone
- Health Zone for Zumba & Aerobics
- Well-stocked Library & Reading Zone

#### La Dreams Club **The High Society Clubhouse**

- Well-equipped Fitness Centre
- Big Banguet Hall for Celebrations
- · Indoor Games Arena
- Private Theatre for Movies and Live Sports
- · Spa with Steam, Sauna & Jacuzzi
- Indoor Badminton Court
- Air-conditioned Squash Court
- Well-equipped Karaoke Studio
- Simulator Golf Play Zone
- · Health Zone for Zumba & Aerobics
- · Well-stocked Library & Reading Zone