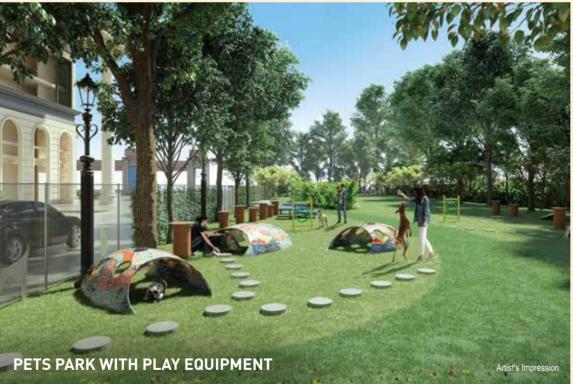

#### Zen World Landscape & Leisure Zones

- Designer Fountain
- Landscaped Garden with Water Bodies
- Exclusive Open-air Chess Play Area
- Designer Pergolas and Gazebos for Relaxation
- Senior Citizen Chit-chat Zone with Sit-outs
- Pets Park with Play Equipment
- Miyawaki Forest

#### Zen World The Address of Peace & Harmony

- Designer Fountain
- · Landscaped Garden with Water Bodies
- · Exclusive Open-air Chess Play Area
- Designer Pergolas and Gazebos for Relaxation
- · Senior Citizen Chit-chat Zone with Sit-outs
- Pets Park with Play Equipment
- Miyawaki Forest

- 42 Outdoor Movie Screening Seating
- 43 Stage Structure
- 44 Pool Bar
- 45 Family Swing Lawn
- 46 Herb Garden
- 47 Pet Park
- 48 Miyawaki Forest
- 49 Entry Water Feature
- 50 Entry Gate
- 51 Fountain Plaza
- 52 Food Kiosk Plaza
- 53 Entry Gate for P.G.
- 64 Club House in P.G.
- 55 Spill over Lawn
- 56 Pavilion
- 57 Play Court
- 58 Bleachers
- 59 Decorative Plaza
- 60 Outdoor Sit-out
- 61 Barbeque Pavilion