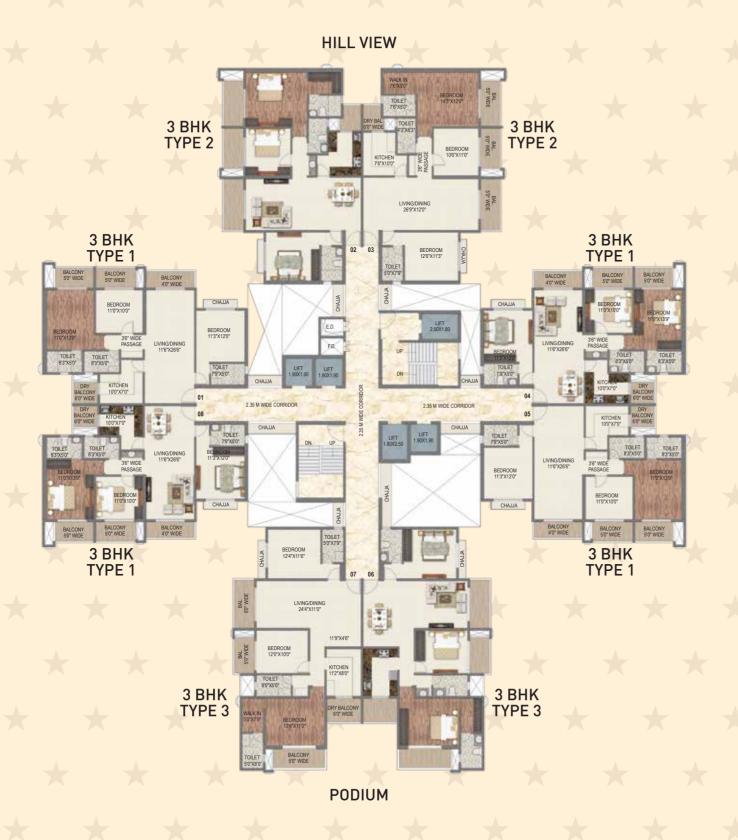

# TOWER 1 - CASTLE TYPICAL FLOOR PLAN

TOWER 1 - CASTLE
TYPICAL REFUGE FLOOR PLAN

PODIUM

# TOWER 1 - CASTLE

# TOWER 1 - CASTLE 2 RHK HNIT PLAN