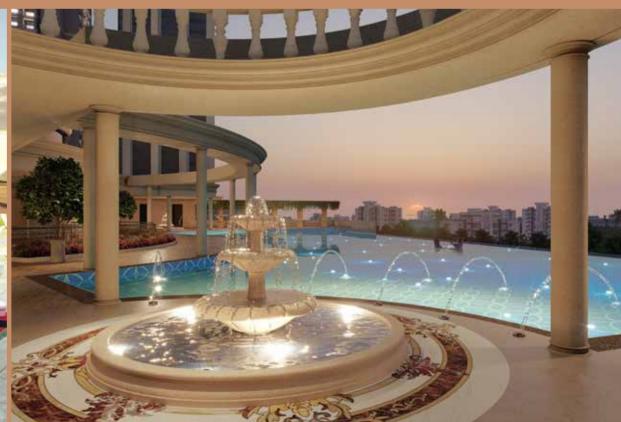

#### Zen World Landscape & Leisure Zones

- Designer Fountain
- Landscaped Garden with Water Bodies
- Exclusive Open-air Chess Play Area
- Designer Pergolas and Gazebos for Relaxation
- Senior Citizen Chit-chat Zone with Sit-outs
- Pets Park with Play Equipment
- Miyawaki Forest

#### Zen World The Address of Peace & Harmony

- Designer Fountain
- · Landscaped Garden with Water Bodies
- · Exclusive Open-air Chess Play Area
- Designer Pergolas and Gazebos for Relaxation
- · Senior Citizen Chit-chat Zone with Sit-outs
- Pets Park with Play Equipment
- Miyawaki Forest