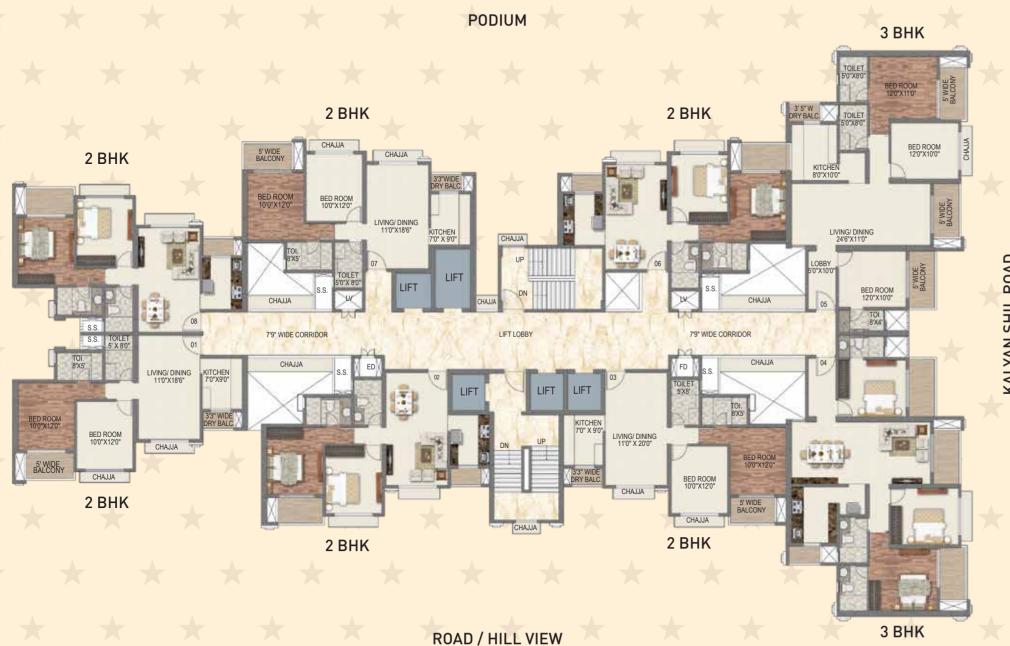

# TOWER 1 - CASTLE TYPICAL FLOOR PLAN

TOWER 1 - CASTLE
TYPICAL REFUGE FLOOR PLAN

PODIUM

#### TOWER 1 - CASTLI

2 BHK UNIT PLAN

# TOWER 1 - CASTLE 2 RHK HNIT PLAN