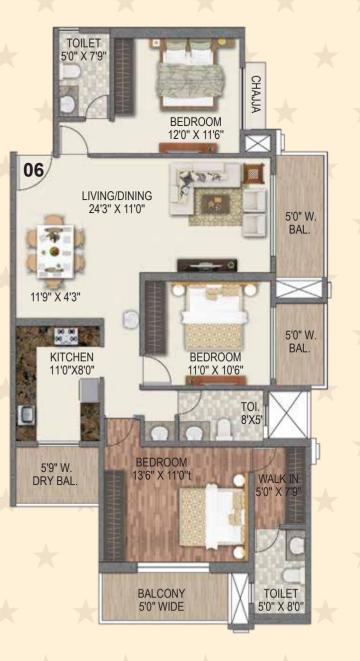

2 Outdoor Movie Screening Seating
- 43 Stage Structure
- 44 Pool Bar
- 45 Family Swing Lawn
- 46 Herb Garden
- 47 Pet Park
- 48 Miyawaki Forest
- 49 Entry Water Feature
- 50 Entry Gate
- 51 Fountain Plaza
- 52 Food Kiosk Plaza
- 53 Entry Gate for P.G.
- 64 Club House in P.G.
- 55 Spill over Lawn
- 56 Pavilion
- 57 Play Court
- 58 Bleachers
- 59 Decorative Plaza
- 60 Outdoor Sit-out
- 61 Barbeque Pavilion







# TOWER 1 - CASTLE TYPICAL FLOOR PLAN



TOWER 1 - CASTLE
TYPICAL REFUGE FLOOR PLAN



PODIUM





#### TOWER 1 - CASTLI

2 BHK UNIT PLAN

# TOWER 1 - CASTLE

# TOWER 1 - CASTLE 2 RHK HNIT PLAN













#### TOWER 2 - VISTA

#### 1 BHK UNIT PLAN



#### TOWER 2 - VISTA

# 2.5 BHK UNIT PLAN













#### TOWER 3 - MIST 3 BHK UNIT PLAN



# TOWER 3 - MIST

# TOWER 3 - MIST





# TOWER 4 - SPRING TYPICAL FLOOR PLAN









#### TOWER 4 - SPRIN

#### 3 BHK UNIT PLAN



#### TOWER 4 - SPRIN

#### B BHK UNIT PLAN

#### TOWER 4 - SPRING 3 BHK UNIT PLAN





# TOWER 8 - BREEZE TYPICAL FLOOR PLAN



# TOWER 8 - BREEZE TYPICAL REFUGE FLOOR PLAN







1 BHK UNIT PLAN

TOWER 8 - BREEZE

TOWER 8 - BREEZE 2 BHK UNIT PLAN









## COMPLETED PROJECTS

LIFESTYLES THAT STAND AS ELOQUENT TESTIMONIALS TO PERFECTION



# ONGOING PROJECTS LANDMARKS POISED TO BECOME BENCHMARKS





27 Acre Global Lifestyle Themed Development



SAI WORLD CITY

32 Acre Mega Township



A Magnificent G+33 Storey Tower



SAI WORLD EMPIRE

18 Acre Kingdom



SAI WORLD LEGEND KALYAN NX

A Magnificent High-rise Tower







KHARGHAR

G+27 Storeyed Tower



KHARGHAR

G+22 Storeyed Tower



KHARGHAR