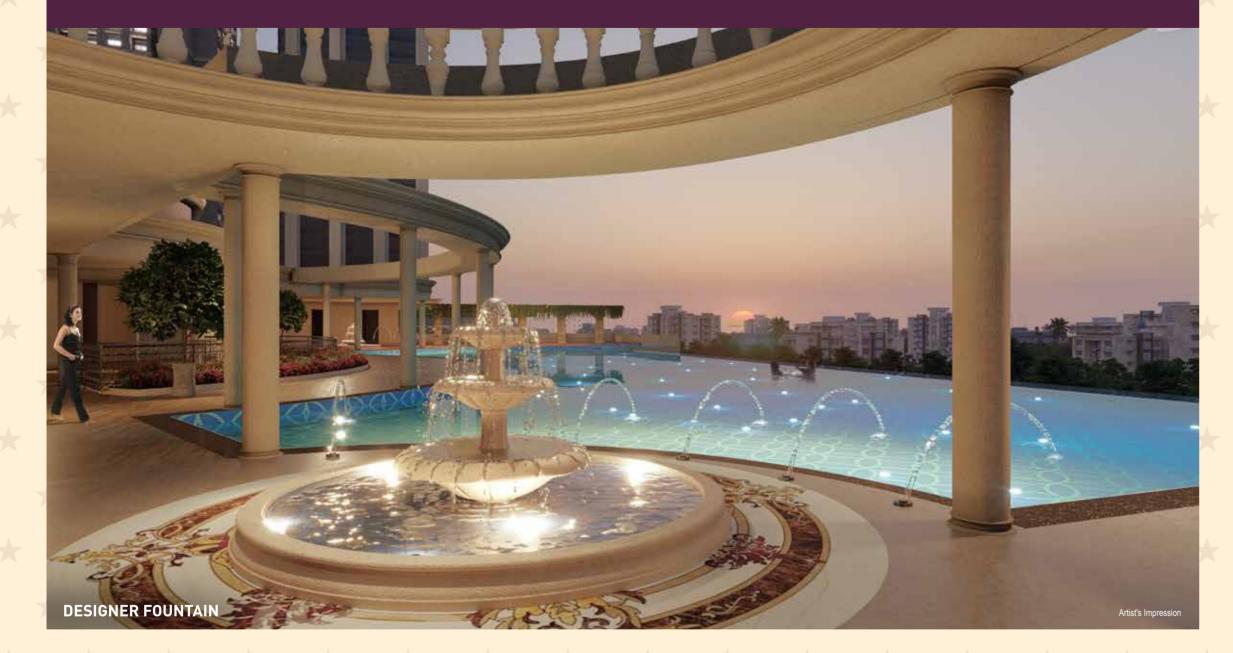

#### Zen World Landscape & Leisure Zones

- Designer Fountain
- Landscaped Garden with Water Bodies
- Exclusive Open-air Chess Play Area
- Designer Pergolas and Gazebos for Relaxation
- Senior Citizen Chit-chat Zone with Sit-outs
- Pets Park with Play Equipment
- Miyawaki Forest

#### Zen World The Address of Peace & Harmony

- Designer Fountain
- · Landscaped Garden with Water Bodies
- · Exclusive Open-air Chess Play Area
- Designer Pergolas and Gazebos for Relaxation
- · Senior Citizen Chit-chat Zone with Sit-outs
- Pets Park with Play Equipment
- Miyawaki Forest