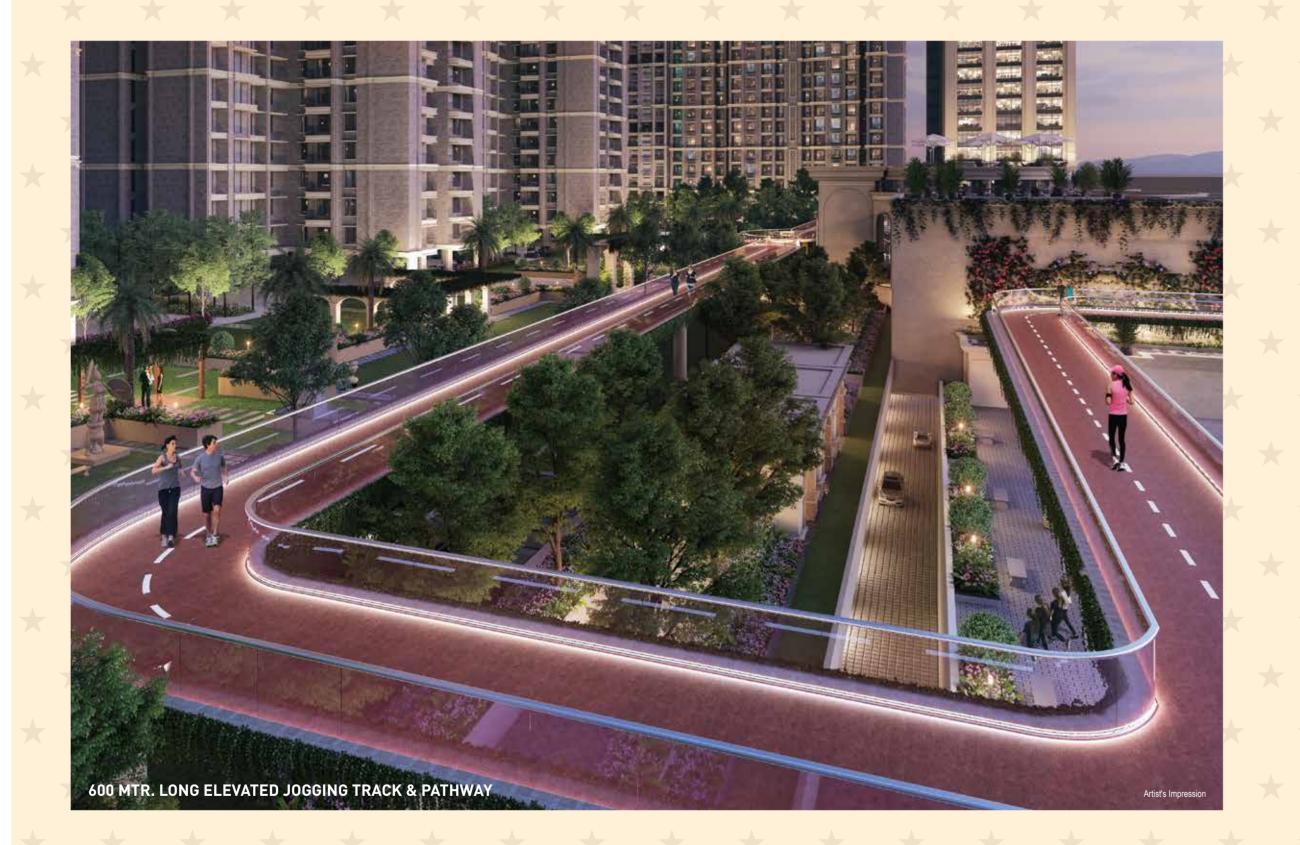

#### Nirvana World Health & Fitness Zones

- Open Air Gymnasium
- Yoga Plaza & Sitting
- Futsal Court with Flood Lights
- Leisure Pool & Lap Pool with Sunken Pool Bar
- Basketball Court
- Cricket Practice Pitch
- Lawn Tennis Court with Flood Lights
- 600 Mtr. Long Elevated Jogging Track & Pathway

#### Nirvana World The Health & Fitness Zones · Open Air Gymnasium

- · Yoga Plaza & Sitting
- Futsal Court with Flood Lights
- · Leisure Pool & Lap Pool with Sunken Pool Bar
- Basketball Court
- · Cricket Practice Pitch
- · Lawn Tennis Court with Flood Lights
- 600 Mtr. Long Elevated Jogging Track & Pathway