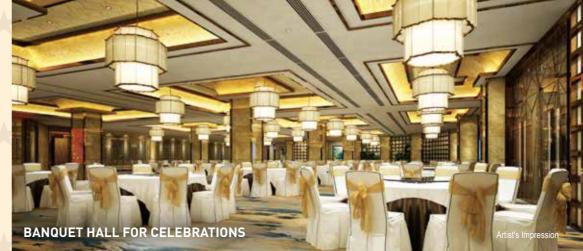

#### La Dreams Club Exquisite Clubhouse

- Well-equipped Fitness Centre
- Big Banquet Hall for Celebrations
- Indoor Games Arena
- Private Theatre for Movies and Live Sports
- Spa with Steam, Sauna & Jacuzzi
- Indoor Badminton Court
- Air-conditioned Squash Court
- Well-equipped Karaoke Studio
- Simulator Golf Play Zone
- Health Zone for Zumba & Aerobics
- Well-stocked Library & Reading Zone

#### La Dreams Club **The High Society Clubhouse**

- Well-equipped Fitness Centre
- Big Banguet Hall for Celebrations
- · Indoor Games Arena
- Private Theatre for Movies and Live Sports
- · Spa with Steam, Sauna & Jacuzzi
- Indoor Badminton Court
- Air-conditioned Squash Court
- Well-equipped Karaoke Studio
- Simulator Golf Play Zone
- · Health Zone for Zumba & Aerobics
- · Well-stocked Library & Reading Zone