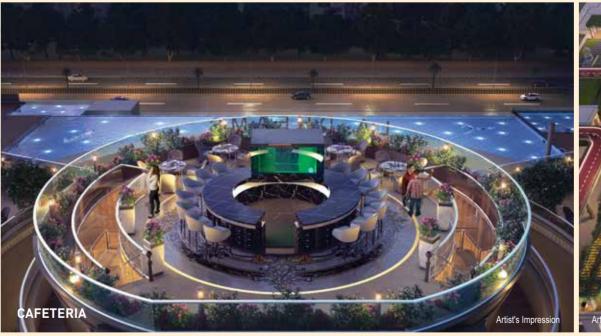

#### Euphoria World Entertainment & Social Life Zones

- Kids Splash Pad with Water Play Station
- Open-air Celebration Lawn
- Amphitheatre with Performance Stage
- Well-equipped Kids Play Area with Rubber Flooring
- Peaceful Saibaba & Lord Ganesha Temple
- Skating Rink
- Musical Pavilion
- 3 Level Clubhouse with Open-air Cafeteria

#### **Euphoria World** The Place of Entertainment & Social Life

- · Kids Splash Pad with Water Play Station
- · Open-air Celebration Lawn
- Amphitheatre with Performance Stage
- · Well-equipped Kids Play Area with Rubber Flooring
- · Peaceful Saibaba & Lord Ganesha Temple
- Skating Rink
- Musical Pavilion
- · 3 Level Clubhouse with Open-air Cafeteria