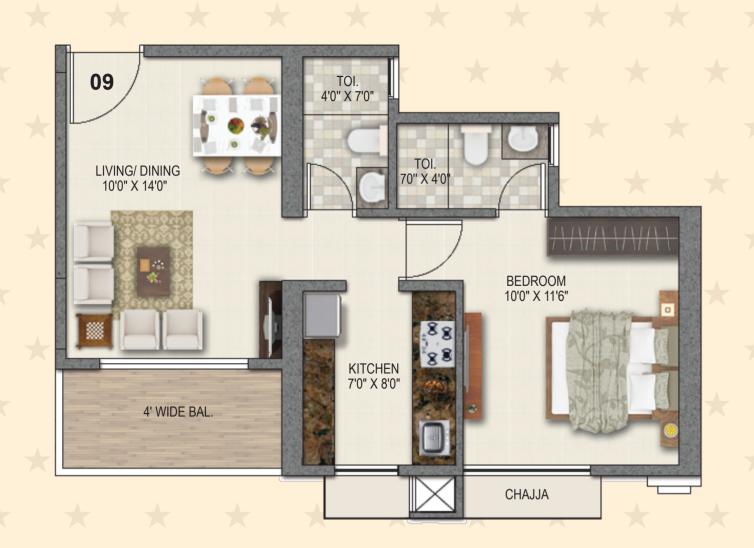

59 Decorative Plaza
- 60 Outdoor Sit-out
- 61 Barbeque Pavilion







# TOWER 1 - CASTLE TYPICAL FLOOR PLAN



TOWER 1 - CASTLE
TYPICAL REFUGE FLOOR PLAN



PODIUM





#### TOWER 1 - CASTLI

2 BHK UNIT PLAN

# TOWER 1 - CASTLE

# TOWER 1 - CASTLE 2 RHK HNIT PLAN













#### TOWER 2 - VISTA

#### 1 BHK UNIT PLAN



#### TOWER 2 - VISTA

# 2.5 BHK UNIT PLAN













#### TOWER 3 - MIST 3 BHK UNIT PLAN



# TOWER 3 - MIST

# TOWER 3 - MIST





# TOWER 4 - SPRING TYPICAL FLOOR PLAN









#### TOWER 4 - SPRIN

#### 3 BHK UNIT PLAN



#### TOWER 4 - SPRIN

#### B BHK UNIT PLAN

#### TOWER 4 - SPRING 3 BHK UNIT PLAN





# TOWER 8 - BREEZE TYPICAL FLOOR PLAN



# TOWER 8 - BREEZE TYPICAL REFUGE FLOOR PLAN







1 BHK UNIT PLAN

TOWER 8 - BREEZE

TOWER 8 - BREEZE 2 BHK UNIT PLAN









## COMPLETED PROJECTS

LIFESTYLES THAT STAND AS ELOQUENT TESTIMONIALS TO PERFECTION



# ONGOING PROJECTS LANDMARKS POISED TO BECOME BENCHMARKS





27 Acre Global Lifestyle Themed Development



SAI WORLD CITY

32 Acre Mega Township



A Magnificent G+33 Storey Tower



SAI WORLD EMPIRE

18 Acre Kingdom



SAI WORLD LEGEND KALYAN NX

A Magnificent High-rise Tower







KHARGHAR

G+27 Storeyed Tower



KHARGHAR

G+22 Storeyed Tower



KHARGHAR

G+14 Storeyed Tower



PERFECT PAST, PRESTIGIOUS PRESENT, PROGRESSIVE FUTURE







It's been a long yet fruitful journey for Paradise Group. We began more than three decades ago with a clear aim of providing lavish and appealing spaces for all to dwell. We have come a long way after constructing more than 125 successful projects across Nav