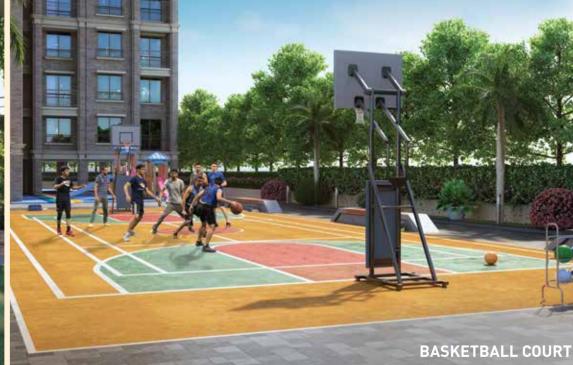

#### Nirvana World Health & Fitness Zones

- Open Air Gymnasium
- Yoga Plaza & Sitting
- Futsal Court with Flood Lights
- Leisure Pool & Lap Pool with Sunken Pool Bar
- Basketball Court
- Cricket Practice Pitch
- Lawn Tennis Court with Flood Lights
- 600 Mtr. Long Elevated Jogging Track & Pathway

#### Nirvana World The Health & Fitness Zones · Open Air Gymnasium

- · Yoga Plaza & Sitting
- Futsal Court with Flood Lights
- · Leisure Pool & Lap Pool with Sunken Pool Bar
- Basketball Court
- · Cricket Practice Pitch
- · Lawn Tennis Court with Flood Lights
- 600 Mtr. Long Elevated Jogging Track & Pathway