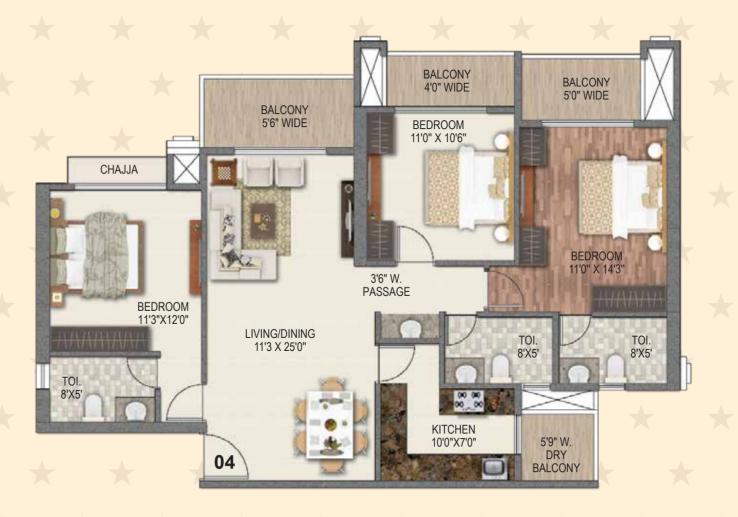

42 Outdoor Movie Screening Seating
- 43 Stage Structure
- 44 Pool Bar
- 45 Family Swing Lawn
- 46 Herb Garden
- 47 Pet Park
- 48 Miyawaki Forest
- 49 Entry Water Feature
- 50 Entry Gate
- 51 Fountain Plaza
- 52 Food Kiosk Plaza
- 53 Entry Gate for P.G.
- 64 Club House in P.G.
- 55 Spill over Lawn
- 56 Pavilion
- 57 Play Court
- 58 Bleachers
- 59 Decorative Plaza
- 60 Outdoor Sit-out
- 61 Barbeque Pavilion







# TOWER 1 - CASTLE TYPICAL FLOOR PLAN



TOWER 1 - CASTLE
TYPICAL REFUGE FLOOR PLAN



PODIUM





#### TOWER 1 - CASTLI

2 BHK UNIT PLAN

# TOWER 1 - CASTLE

# TOWER 1 - CASTLE 2 RHK HNIT PLAN













#### TOWER 2 - VISTA

#### 1 BHK UNIT PLAN



#### TOWER 2 - VISTA

# 2.5 BHK UNIT PLAN













#### TOWER 3 - MIST 3 BHK UNIT PLAN



# TOWER 3 - MIST

# TOWER 3 - MIST





# TOWER 4 - SPRING TYPICAL FLOOR PLAN









#### TOWER 4 - SPRIN

#### 3 BHK UNIT PLAN



#### TOWER 4 - SPRIN

#### B BHK UNIT PLAN

#### TOWER 4 - SPRING 3 BHK UNIT PLAN





# TOWER 8 - BREEZE TYPICAL FLOOR PLAN



# TOWER 8 - BREEZE TYPICAL REFUGE FLOOR PLAN







1 BHK UNIT PLAN

TOWER 8 - BREEZE

TOWER 8 - BREEZE 2 BHK UNIT PLAN









## COMPLETED PROJECTS

LIFESTYLES THAT STAND AS ELOQUENT TESTIMONIALS TO PERFECTION



# ONGOING PROJECTS LANDMARKS POISED TO BECOME BENCHMARKS





27 Acre Global Lifestyle Themed Development



SAI WORLD CITY

32 Acre Mega Township



A Magnificent G+33 Storey Tower



SAI WORLD EMPIRE

18 Acre Kingdom



SAI WORLD LEGEND KALYAN NX

A Magnificent High-rise Tower







KHARGHAR

G+27 Storeyed Tower



KHARGHAR

G+22 Storeyed Tower



KHARGH