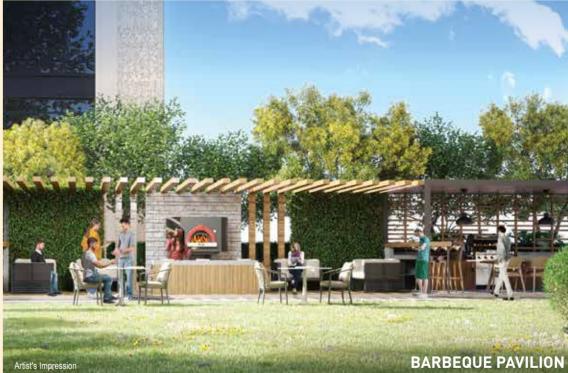

- 42 Outdoor Movie Screening Seating
- 43 Stage Structure
- 44 Pool Bar
- 45 Family Swing Lawn
- 46 Herb Garden
- 47 Pet Park
- 48 Miyawaki Forest
- 49 Entry Water Feature
- 50 Entry Gate
- 51 Fountain Plaza
- 52 Food Kiosk Plaza
- 53 Entry Gate for P.G.
- 64 Club House in P.G.
- 55 Spill over Lawn
- 56 Pavilion
- 57 Play Court
- 58 Bleachers
- 59 Decorative Plaza
- 60 Outdoor Sit-out
- 61 Barbeque Pavilion