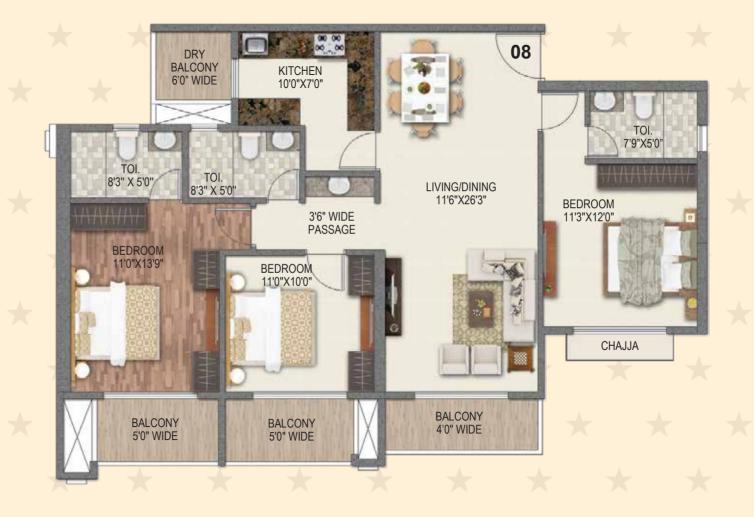

#### TOWER 4 - SPRIN

#### B BHK UNIT PLAN

#### TOWER 4 - SPRING 3 BHK UNIT PLAN