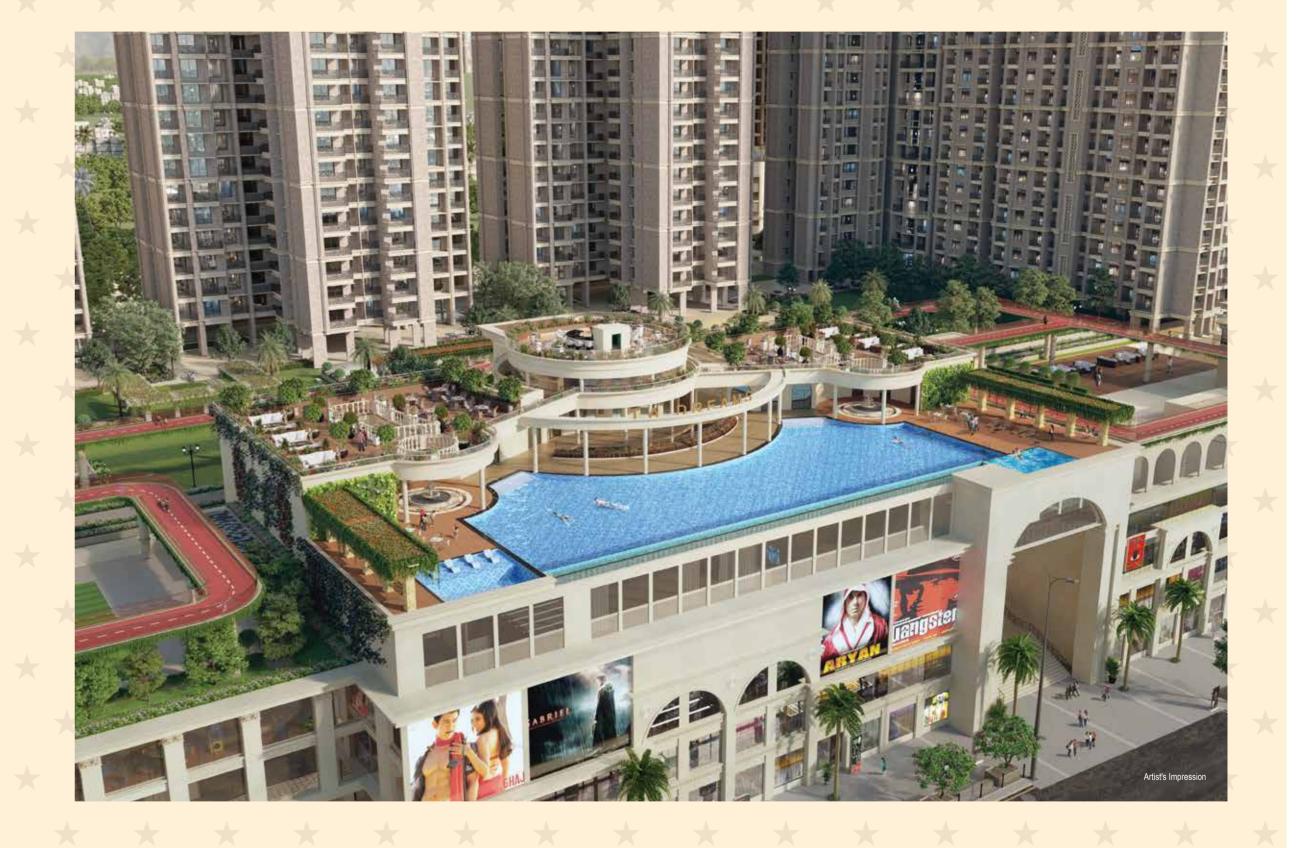

# THE DREAM DESTINATION OF WORLD-CLASS RETAIL & SHOPPING

G+3 Storeyed High Street Plaza with Multiplex, Restaurants and Banquets inside the Premises

# THE DREAM HUB OF BEST HOSPITALITY AND WORKSPACES

Integrated Development with 5 Star
World Dreams Hotel and World Dreams Business Park

DESIGNER PODIUM INDULGENCES SPREAD ACROSS 6 ACRES

#### Nirvana World Health & Fitness Zones

- Open Air Gymnasium
- Yoga Plaza & Sitting
- Futsal Court with Flood Lights
- Leisure Pool & Lap Pool with Sunken Pool Bar
- Basketball Court
- Cricket Practice Pitch
- Lawn Tennis Court with Flood Lights
- 600 Mtr. Long Elevated Jogging Track & Pathway

#### Zen World Landscape & Leisure Zones

- Designer Fountain
- Landscaped Garden with Water Bodies
- Exclusive Open-air Chess Play Area
- Designer Pergolas and Gazebos for Relaxation
- Senior Citizen Chit-chat Zone with Sit-outs
- Pets Park with Play Equipment
- Miyawaki Forest

#### Euphoria World Entertainment & Social Life Zones

- Kids Splash Pad with Water Play Station
- Open-air Celebration Lawn
- Amphitheatre with Performance Stage
- Well-equipped Kids Play Area with Rubber Flooring
- Peaceful Saibaba & Lord Ganesha Temple
- Skating Rink
- Musical Pavilion
- 3 Level Clubhouse with Open-air Cafeteria

#### La Dreams Club Exquisite Clubhouse

- Well-equipped Fitness Centre
- Big Banquet Hall for Celebrations
- Indoor Games Arena
- Private Theatre for Movies and Live Sports
- Spa with Steam, Sauna & Jacuzzi
- Indoor Badminton Court
- Air-conditioned Squash Court
- Well-equipped Karaoke Studio
- Simulator Golf Play Zone
- Health Zone for Zumba & Aerobics
- Well-stocked Library & Reading Zone