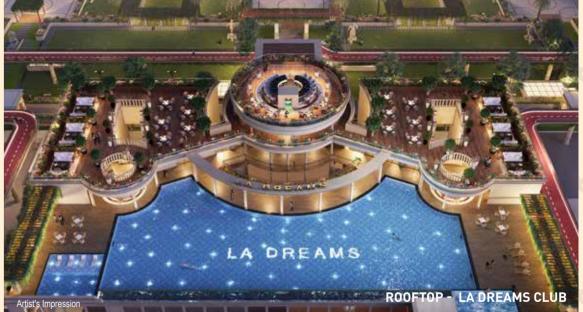

#### Euphoria World Entertainment & Social Life Zones

- Kids Splash Pad with Water Play Station
- Open-air Celebration Lawn
- Amphitheatre with Performance Stage
- Well-equipped Kids Play Area with Rubber Flooring
- Peaceful Saibaba & Lord Ganesha Temple
- Skating Rink
- Musical Pavilion
- 3 Level Clubhouse with Open-air Cafeteria

#### La Dreams Club Exquisite Clubhouse

- Well-equipped Fitness Centre
- Big Banquet Hall for Celebrations
- Indoor Games Arena
- Private Theatre for Movies and Live Sports
- Spa with Steam, Sauna & Jacuzzi
- Indoor Badminton Court
- Air-conditioned Squash Court
- Well-equipped Karaoke Studio
- Simulator Golf Play Zone
- Health Zone for Zumba & Aerobics
- Well-stocked Library & Reading Zone

#### **Euphoria World** The Place of Entertainment & Social Life

- · Kids Splash Pad with Water Play Station
- · Open-air Celebration Lawn
- Amphitheatre with Performance Stage
- · Well-equipped Kids Play Area with Rubber Flooring
- · Peaceful Saibaba & Lord Ganesha Temple
- Skating Rink
- Musical Pavilion
- · 3 Level Clubhouse with Open-air Cafeteria

#### La Dreams Club **The High Society Clubhouse**

- Well-equipped Fitness Centre
- Big Banguet Hall for Celebrations
- · Indoor Games Arena
- Private Theatre for Movies and Live Sports
- · Spa with Steam, Sauna & Jacuzzi
- Indoor Badminton Court
- Air-conditioned Squash Court
- Well-equipped Karaoke Studio
- Simulator Golf Play Zone
- · Health Zone for Zumba & Aerobics
- · Well-stocked Library & Reading Zone