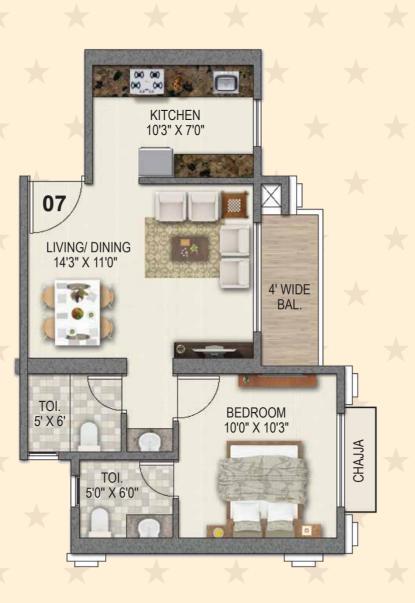

Decorative Plaza
- 60 Outdoor Sit-out
- 61 Barbeque Pavilion







# TOWER 1 - CASTLE TYPICAL FLOOR PLAN



TOWER 1 - CASTLE
TYPICAL REFUGE FLOOR PLAN



PODIUM





#### TOWER 1 - CASTLI

2 BHK UNIT PLAN

# TOWER 1 - CASTLE

# TOWER 1 - CASTLE 2 RHK HNIT PLAN













#### TOWER 2 - VISTA

#### 1 BHK UNIT PLAN



#### TOWER 2 - VISTA

# 2.5 BHK UNIT PLAN













#### TOWER 3 - MIST 3 BHK UNIT PLAN



# TOWER 3 - MIST

# TOWER 3 - MIST





# TOWER 4 - SPRING TYPICAL FLOOR PLAN









#### TOWER 4 - SPRIN

#### 3 BHK UNIT PLAN



#### TOWER 4 - SPRIN

#### B BHK UNIT PLAN

#### TOWER 4 - SPRING 3 BHK UNIT PLAN





# TOWER 8 - BREEZE TYPICAL FLOOR PLAN



# TOWER 8 - BREEZE TYPICAL REFUGE FLOOR PLAN







1 BHK UNIT PLAN

TOWER 8 - BREEZE

TOWER 8 - BREEZE 2 BHK UNIT PLAN









## COMPLETED PROJECTS

LIFESTYLES THAT STAND AS ELOQUENT TESTIMONIALS TO PERFECTION



# ONGOING PROJECTS LANDMARKS POISED TO BECOME BENCHMARKS





27 Acre Global Lifestyle Themed Development



SAI WORLD CITY

32 Acre Mega Township



A Magnificent G+33 Storey Tower



SAI WORLD EMPIRE

18 Acre Kingdom



SAI WORLD LEGEND KALYAN NX

A Magnificent High-rise Tower







KHARGHAR

G+27 Storeyed Tower



KHARGHAR

G+22 Storeyed Tower



KHARGHAR

G+14 Storeyed Tower



PERFECT PAST, PRESTIGIOUS PRESENT, PROGRESSIVE FUTURE







It's been a long yet fruitful journey for Paradise Group. We began more than three decades ago with a clear aim of providing lavish and appealing spaces for all to dwell. We have come a long way after constructing more than 125 successful projects across Navi