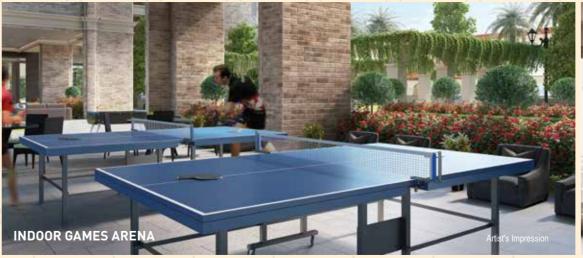

#### La Dreams Club Exquisite Clubhouse

- Well-equipped Fitness Centre
- Big Banquet Hall for Celebrations
- Indoor Games Arena
- Private Theatre for Movies and Live Sports
- Spa with Steam, Sauna & Jacuzzi
- Indoor Badminton Court
- Air-conditioned Squash Court
- Well-equipped Karaoke Studio
- Simulator Golf Play Zone
- Health Zone for Zumba & Aerobics
- Well-stocked Library & Reading Zone

#### La Dreams Club **The High Society Clubhouse**

- Well-equipped Fitness Centre
- Big Banguet Hall for Celebrations
- · Indoor Games Arena
- Private Theatre for Movies and Live Sports
- · Spa with Steam, Sauna & Jacuzzi
- Indoor Badminton Court
- Air-conditioned Squash Court
- Well-equipped Karaoke Studio
- Simulator Golf Play Zone
- · Health Zone for Zumba & Aerobics
- · Well-stocked Library & Reading Zone