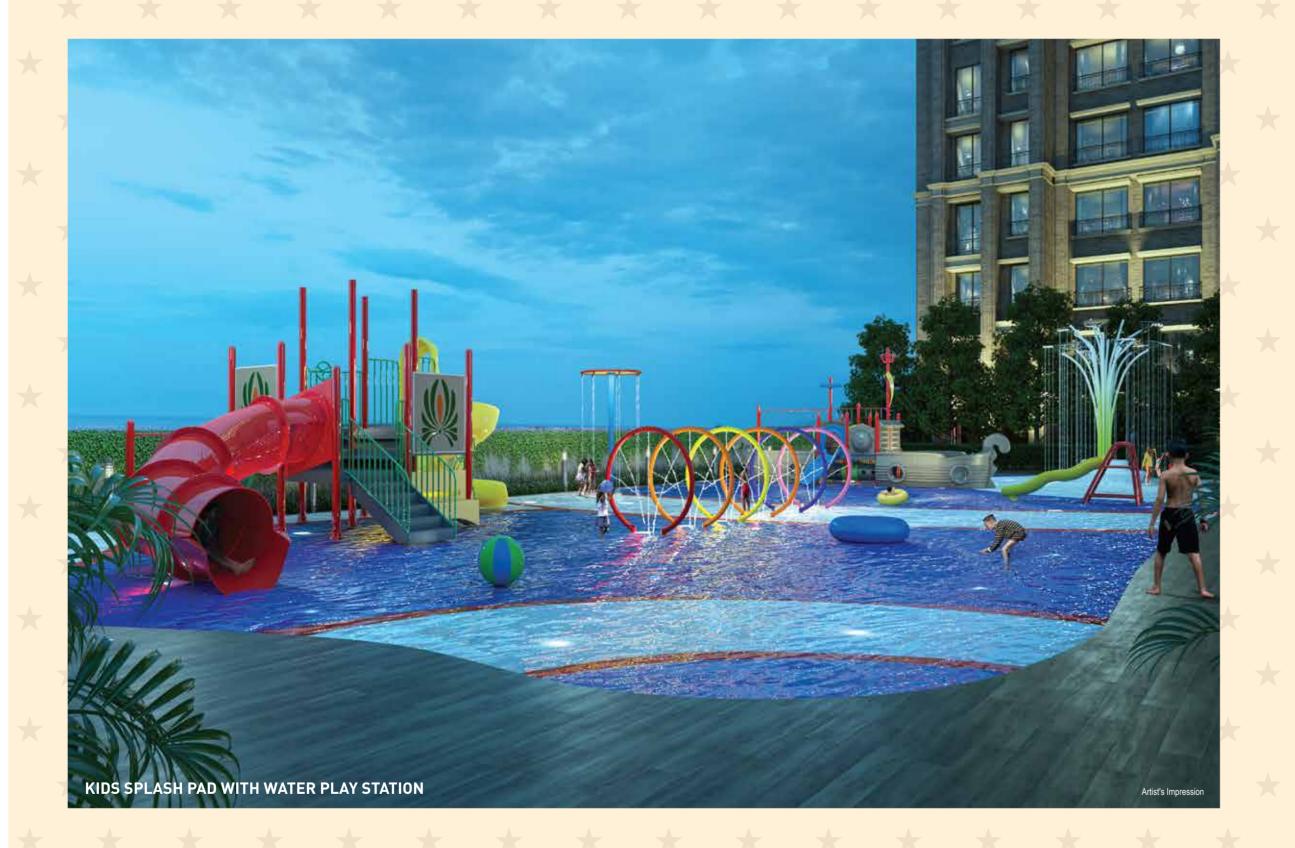

#### Euphoria World Entertainment & Social Life Zones

- Kids Splash Pad with Water Play Station
- Open-air Celebration Lawn
- Amphitheatre with Performance Stage
- Well-equipped Kids Play Area with Rubber Flooring
- Peaceful Saibaba & Lord Ganesha Temple
- Skating Rink
- Musical Pavilion
- 3 Level Clubhouse with Open-air Cafeteria

#### **Euphoria World** The Place of Entertainment & Social Life

- · Kids Splash Pad with Water Play Station
- · Open-air Celebration Lawn
- Amphitheatre with Performance Stage
- · Well-equipped Kids Play Area with Rubber Flooring
- · Peaceful Saibaba & Lord Ganesha Temple
- Skating Rink
- Musical Pavilion
- · 3 Level Clubhouse with Open-air Cafeteria