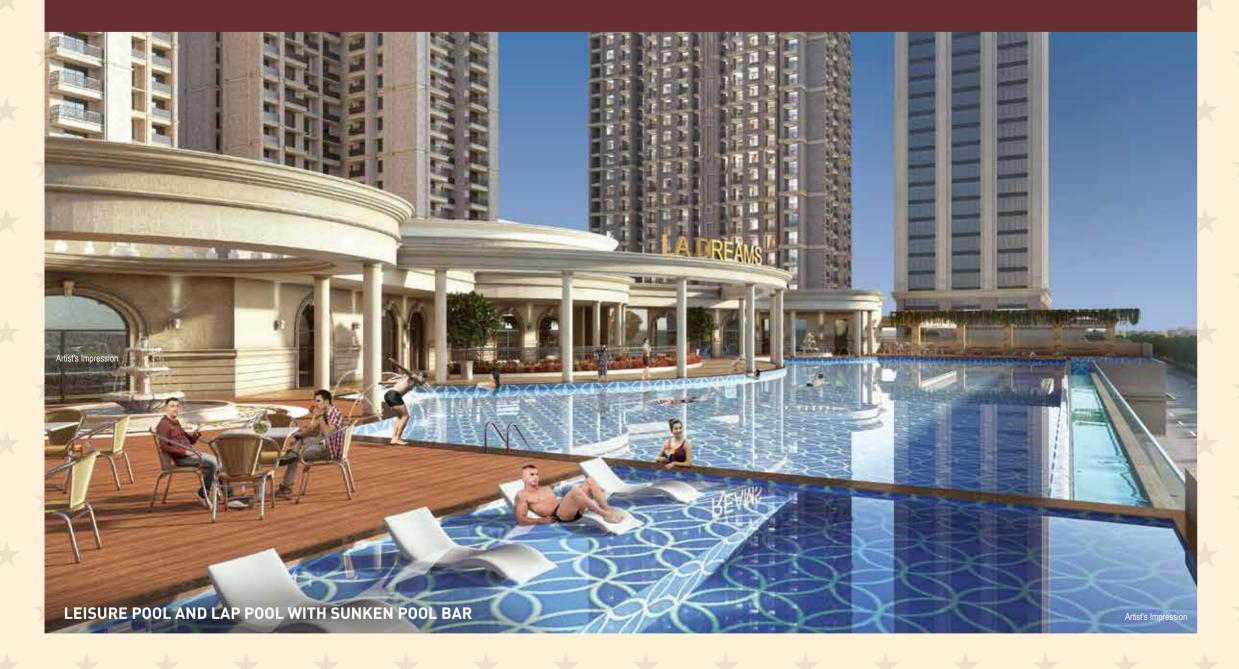

#### Nirvana World Health & Fitness Zones

- Open Air Gymnasium
- Yoga Plaza & Sitting
- Futsal Court with Flood Lights
- Leisure Pool & Lap Pool with Sunken Pool Bar
- Basketball Court
- Cricket Practice Pitch
- Lawn Tennis Court with Flood Lights
- 600 Mtr. Long Elevated Jogging Track & Pathway

#### Nirvana World The Health & Fitness Zones · Open Air Gymnasium

- · Yoga Plaza & Sitting
- Futsal Court with Flood Lights
- · Leisure Pool & Lap Pool with Sunken Pool Bar
- Basketball Court
- · Cricket Practice Pitch
- · Lawn Tennis Court with Flood Lights
- 600 Mtr. Long Elevated Jogging Track & Pathway