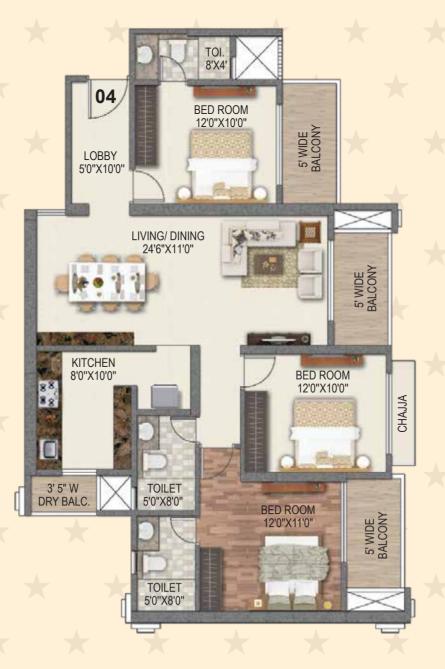

Lawn
- 35 Futsal Court
- 36 Party Deck
- 37 Informal Plaza
- 38 Outdoor Working Pods
- 39 Evening Lounge (On Club Rooftop)
- 40 Bar Lounge (On Club Rooftop)
- 41 Half-Basketball Court

- 42 Outdoor Movie Screening Seating
- 43 Stage Structure
- 44 Pool Bar
- 45 Family Swing Lawn
- 46 Herb Garden
- 47 Pet Park
- 48 Miyawaki Forest
- 49 Entry Water Feature
- 50 Entry Gate
- 51 Fountain Plaza
- 52 Food Kiosk Plaza
- 53 Entry Gate for P.G.
- 64 Club House in P.G.
- 55 Spill over Lawn
- 56 Pavilion
- 57 Play Court
- 58 Bleachers
- 59 Decorative Plaza
- 60 Outdoor Sit-out
- 61 Barbeque Pavilion







# TOWER 1 - CASTLE TYPICAL FLOOR PLAN



TOWER 1 - CASTLE
TYPICAL REFUGE FLOOR PLAN



PODIUM





#### TOWER 1 - CASTLI

2 BHK UNIT PLAN

# TOWER 1 - CASTLE

# TOWER 1 - CASTLE 2 RHK HNIT PLAN













#### TOWER 2 - VISTA

#### 1 BHK UNIT PLAN



#### TOWER 2 - VISTA

# 2.5 BHK UNIT PLAN













#### TOWER 3 - MIST 3 BHK UNIT PLAN



# TOWER 3 - MIST

# TOWER 3 - MIST





# TOWER 4 - SPRING TYPICAL FLOOR PLAN









#### TOWER 4 - SPRIN

#### 3 BHK UNIT PLAN



#### TOWER 4 - SPRIN

#### B BHK UNIT PLAN

#### TOWER 4 - SPRING 3 BHK UNIT PLAN





# TOWER 8 - BREEZE TYPICAL FLOOR PLAN



# TOWER 8 - BREEZE TYPICAL REFUGE FLOOR PLAN







1 BHK UNIT PLAN

TOWER 8 - BREEZE

TOWER 8 - BREEZE 2 BHK UNIT PLAN









## COMPLETED PROJECTS

LIFESTYLES THAT STAND AS ELOQUENT TESTIMONIALS TO PERFECTION



# ONGOING PROJECTS LANDMARKS POISED TO BECOME BENCHMARKS





27 Acre Global Lifestyle Themed Development



SAI WORLD CITY

32 Acre Mega Township



A Magnificent G+33 Stor