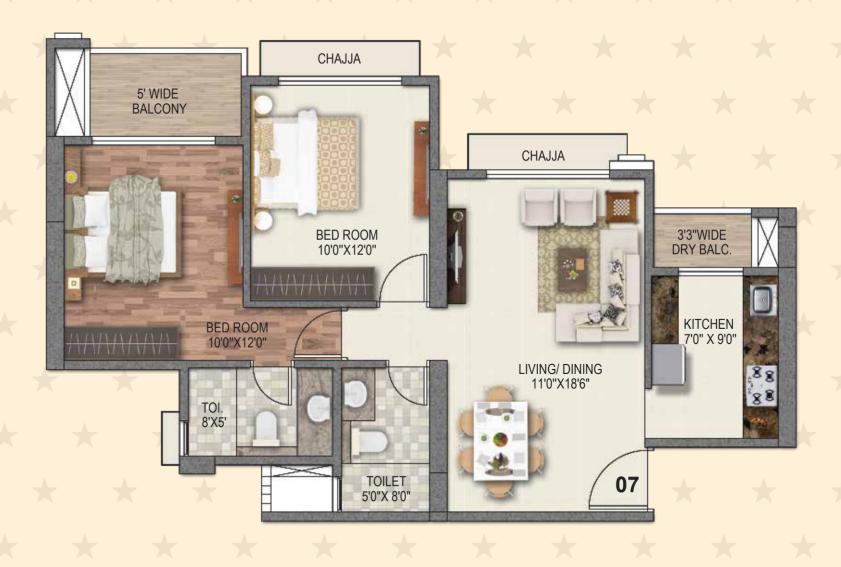

wn
- 35 Futsal Court
- 36 Party Deck
- 37 Informal Plaza
- 38 Outdoor Working Pods
- 39 Evening Lounge (On Club Rooftop)
- 40 Bar Lounge (On Club Rooftop)
- 41 Half-Basketball Court

- 42 Outdoor Movie Screening Seating
- 43 Stage Structure
- 44 Pool Bar
- 45 Family Swing Lawn
- 46 Herb Garden
- 47 Pet Park
- 48 Miyawaki Forest
- 49 Entry Water Feature
- 50 Entry Gate
- 51 Fountain Plaza
- 52 Food Kiosk Plaza
- 53 Entry Gate for P.G.
- 64 Club House in P.G.
- 55 Spill over Lawn
- 56 Pavilion
- 57 Play Court
- 58 Bleachers
- 59 Decorative Plaza
- 60 Outdoor Sit-out
- 61 Barbeque Pavilion







# TOWER 1 - CASTLE TYPICAL FLOOR PLAN



TOWER 1 - CASTLE
TYPICAL REFUGE FLOOR PLAN



PODIUM





#### TOWER 1 - CASTLI

2 BHK UNIT PLAN

# TOWER 1 - CASTLE

# TOWER 1 - CASTLE 2 RHK HNIT PLAN













#### TOWER 2 - VISTA

#### 1 BHK UNIT PLAN



#### TOWER 2 - VISTA

# 2.5 BHK UNIT PLAN













#### TOWER 3 - MIST 3 BHK UNIT PLAN



# TOWER 3 - MIST

# TOWER 3 - MIST





# TOWER 4 - SPRING TYPICAL FLOOR PLAN









#### TOWER 4 - SPRIN

#### 3 BHK UNIT PLAN



#### TOWER 4 - SPRIN

#### B BHK UNIT PLAN

#### TOWER 4 - SPRING 3 BHK UNIT PLAN





# TOWER 8 - BREEZE TYPICAL FLOOR PLAN



# TOWER 8 - BREEZE TYPICAL REFUGE FLOOR PLAN







1 BHK UNIT PLAN

TOWER 8 - BREEZE

TOWER 8 - BREEZE 2 BHK UNIT PLAN









## COMPLETED PROJECTS

LIFESTYLES THAT STAND AS ELOQUENT TESTIMONIALS TO PERFECTION



# ONGOING PROJECTS LANDMARKS POISED TO BECOME BENCHMARKS





27 Acre Global Lifestyle Themed Development



SAI WORLD CITY

32 Acre Mega Township



A Magnificent G+33 Storey