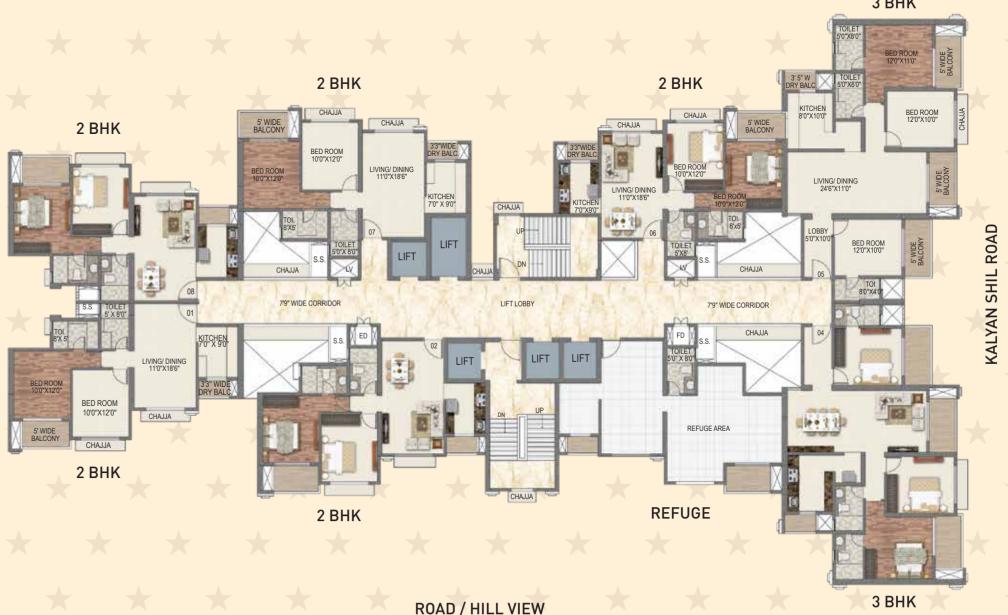

# TOWER 1 - CASTLE TYPICAL FLOOR PLAN

TOWER 1 - CASTLE
TYPICAL REFUGE FLOOR PLAN

PODIUM

#### TOWER 1 - CASTLI

2 BHK UNIT PLAN

# TOWER 1 - CASTLE 2 RHK HNIT PLAN