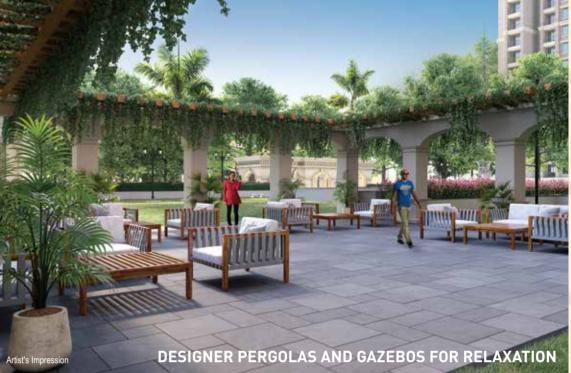

#### Zen World Landscape & Leisure Zones

- Designer Fountain
- Landscaped Garden with Water Bodies
- Exclusive Open-air Chess Play Area
- Designer Pergolas and Gazebos for Relaxation
- Senior Citizen Chit-chat Zone with Sit-outs
- Pets Park with Play Equipment
- Miyawaki Forest

#### Zen World The Address of Peace & Harmony

- Designer Fountain
- · Landscaped Garden with Water Bodies
- · Exclusive Open-air Chess Play Area
- Designer Pergolas and Gazebos for Relaxation
- · Senior Citizen Chit-chat Zone with Sit-outs
- Pets Park with Play Equipment
- Miyawaki Forest