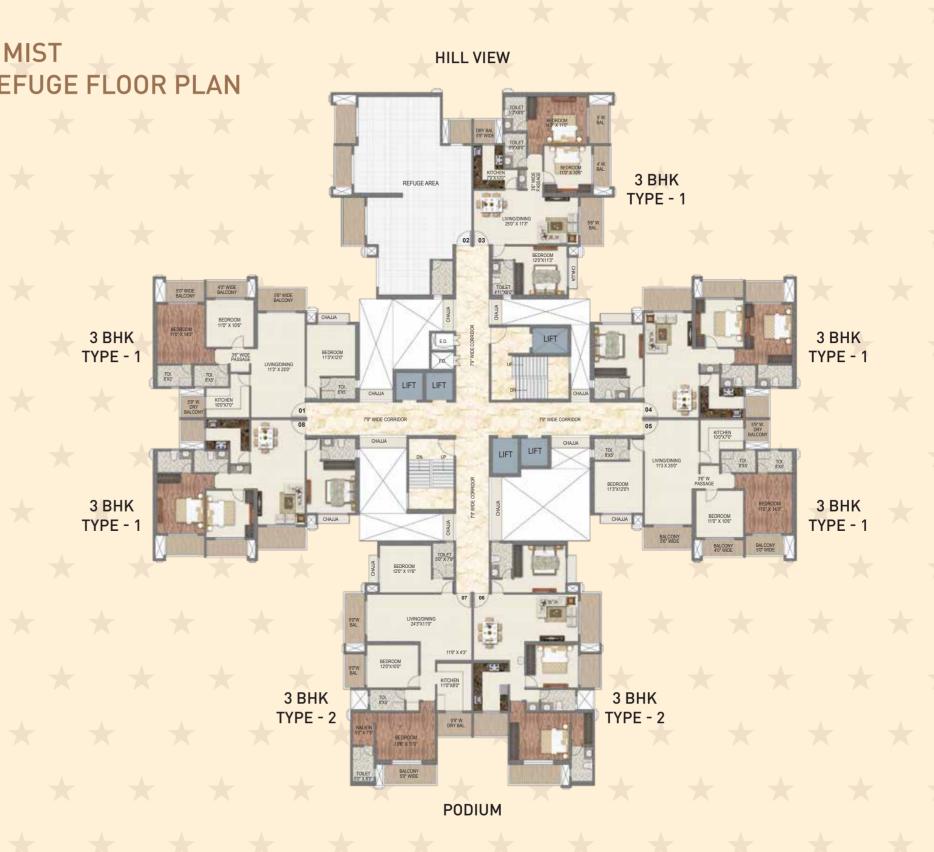

(On Club Rooftop)
- 40 Bar Lounge (On Club Rooftop)
- 41 Half-Basketball Court

- 42 Outdoor Movie Screening Seating
- 43 Stage Structure
- 44 Pool Bar
- 45 Family Swing Lawn
- 46 Herb Garden
- 47 Pet Park
- 48 Miyawaki Forest
- 49 Entry Water Feature
- 50 Entry Gate
- 51 Fountain Plaza
- 52 Food Kiosk Plaza
- 53 Entry Gate for P.G.
- 64 Club House in P.G.
- 55 Spill over Lawn
- 56 Pavilion
- 57 Play Court
- 58 Bleachers
- 59 Decorative Plaza
- 60 Outdoor Sit-out
- 61 Barbeque Pavilion







# TOWER 1 - CASTLE TYPICAL FLOOR PLAN



TOWER 1 - CASTLE
TYPICAL REFUGE FLOOR PLAN



PODIUM





#### TOWER 1 - CASTLI

2 BHK UNIT PLAN

# TOWER 1 - CASTLE

# TOWER 1 - CASTLE 2 RHK HNIT PLAN













#### TOWER 2 - VISTA

#### 1 BHK UNIT PLAN



#### TOWER 2 - VISTA

# 2.5 BHK UNIT PLAN













#### TOWER 3 - MIST 3 BHK UNIT PLAN



# TOWER 3 - MIST

# TOWER 3 - MIST





# TOWER 4 - SPRING TYPICAL FLOOR PLAN









#### TOWER 4 - SPRIN

#### 3 BHK UNIT PLAN



#### TOWER 4 - SPRIN

#### B BHK UNIT PLAN

#### TOWER 4 - SPRING 3 BHK UNIT PLAN





# TOWER 8 - BREEZE TYPICAL FLOOR PLAN



# TOWER 8 - BREEZE TYPICAL REFUGE FLOOR PLAN







1 BHK UNIT PLAN

TOWER 8 - BREEZE

TOWER 8 - BREEZE 2 BHK UNIT PLAN









## COMPLETED PROJECTS

LIFESTYLES THAT STAND AS ELOQUENT TESTIMONIALS TO PERFECTION



# ONGOING PROJECTS LANDMARKS POISED TO BECOME BENCHMARKS





27 Acre Global Lifestyle Themed Development



SAI WORLD CITY

32 Acre Mega Township



A Magnificent G+33 Storey Tower



SAI WORLD EMPIRE

18 Acre Kingdom



SAI WORLD LEGEND KALYAN NX

A Magnificent High-rise Towe