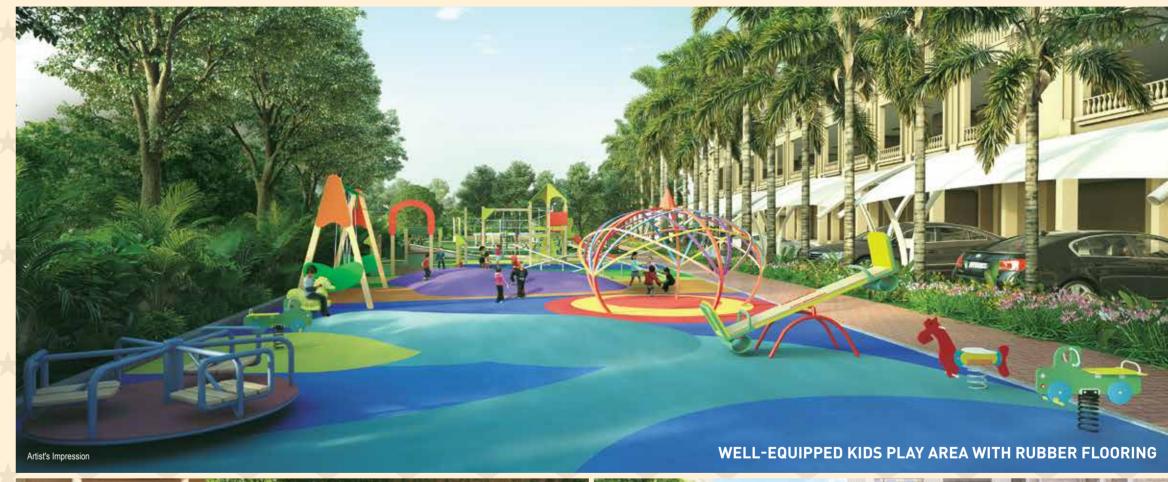

#### Euphoria World Entertainment & Social Life Zones

- Kids Splash Pad with Water Play Station
- Open-air Celebration Lawn
- Amphitheatre with Performance Stage
- Well-equipped Kids Play Area with Rubber Flooring
- Peaceful Saibaba & Lord Ganesha Temple
- Skating Rink
- Musical Pavilion
- 3 Level Clubhouse with Open-air Cafeteria

#### **Euphoria World** The Place of Entertainment & Social Life

- · Kids Splash Pad with Water Play Station
- · Open-air Celebration Lawn
- Amphitheatre with Performance Stage
- · Well-equipped Kids Play Area with Rubber Flooring
- · Peaceful Saibaba & Lord Ganesha Temple
- Skating Rink
- Musical Pavilion
- · 3 Level Clubhouse with Open-air Cafeteria