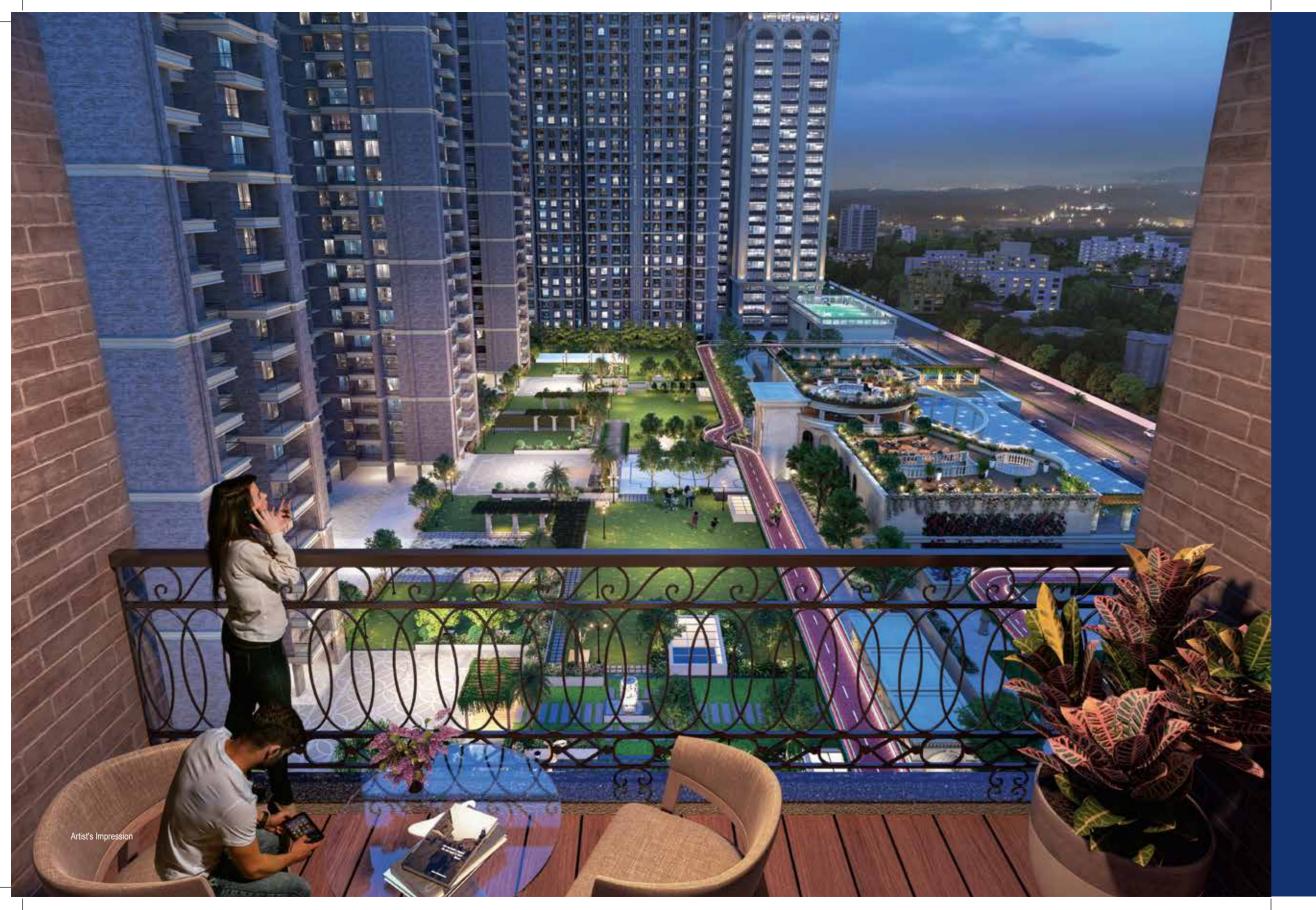

# EXPERIENCE THE DREAM WORLD OF COMFORTS, HAPPINESS & PEACE FOR YOUR ENTIRE FAMILY

#### Nirvana World Health & Fitness Zones

- Open Air Gymnasium
- Yoga Plaza & Sitting
- Futsal Court with Flood Lights
- Leisure Pool & Lap Pool with Sunken Pool Bar
- Basketball Court
- Cricket Practice Pitch
- Lawn Tennis Court with Flood Lights
- 600 Mtr. Long Elevated Jogging Track & Pathway

#### Zen World Landscape & Leisure Zones

- Designer Fountain
- Landscaped Garden with Water Bodies
- Exclusive Open-air Chess Play Area
- Designer Pergolas and Gazebos for Relaxation
- Senior Citizen Chit-chat Zone with Sit-outs
- Pets Park with Play Equipment
- Miyawaki Forest

#### Euphoria World Entertainment & Social Life Zones

- Kids Splash Pad with Water Play Station
- Open-air Celebration Lawn
- Amphitheatre with Performance Stage
- Well-equipped Kids Play Area with Rubber Flooring
- Peaceful Saibaba & Lord Ganesha Temple
- Skating Rink
- Musical Pavilion
- 3 Level Clubhouse with Open-air Cafeteria