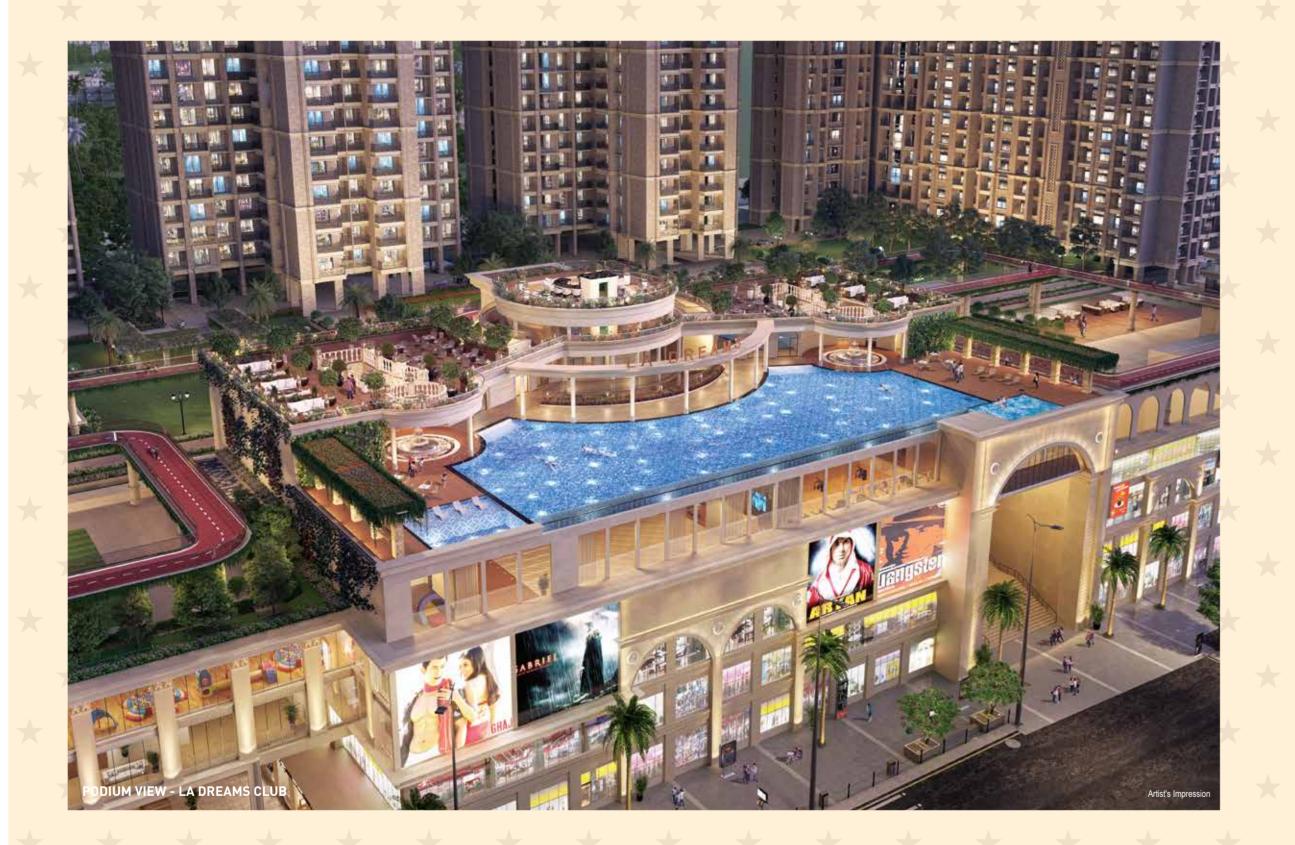

# THE DREAM DESTINATION OF WORLD-CLASS RETAIL & SHOPPING

G+3 Storeyed High Street Plaza with Multiplex, Restaurants and Banquets inside the Premises

# THE DREAM HUB OF BEST HOSPITALITY AND WORKSPACES

Integrated Development with 5 Star
World Dreams Hotel and World Dreams Business Park

DESIGNER PODIUM INDULGENCES SPREAD ACROSS 6 ACRES

#### Euphoria World Entertainment & Social Life Zones

- Kids Splash Pad with Water Play Station
- Open-air Celebration Lawn
- Amphitheatre with Performance Stage
- Well-equipped Kids Play Area with Rubber Flooring
- Peaceful Saibaba & Lord Ganesha Temple
- Skating Rink
- Musical Pavilion
- 3 Level Clubhouse with Open-air Cafeteria

#### La Dreams Club Exquisite Clubhouse

- Well-equipped Fitness Centre
- Big Banquet Hall for Celebrations
- Indoor Games Arena
- Private Theatre for Movies and Live Sports
- Spa with Steam, Sauna & Jacuzzi
- Indoor Badminton Court
- Air-conditioned Squash Court
- Well-equipped Karaoke Studio
- Simulator Golf Play Zone
- Health Zone for Zumba & Aerobics
- Well-stocked Library & Reading Zone