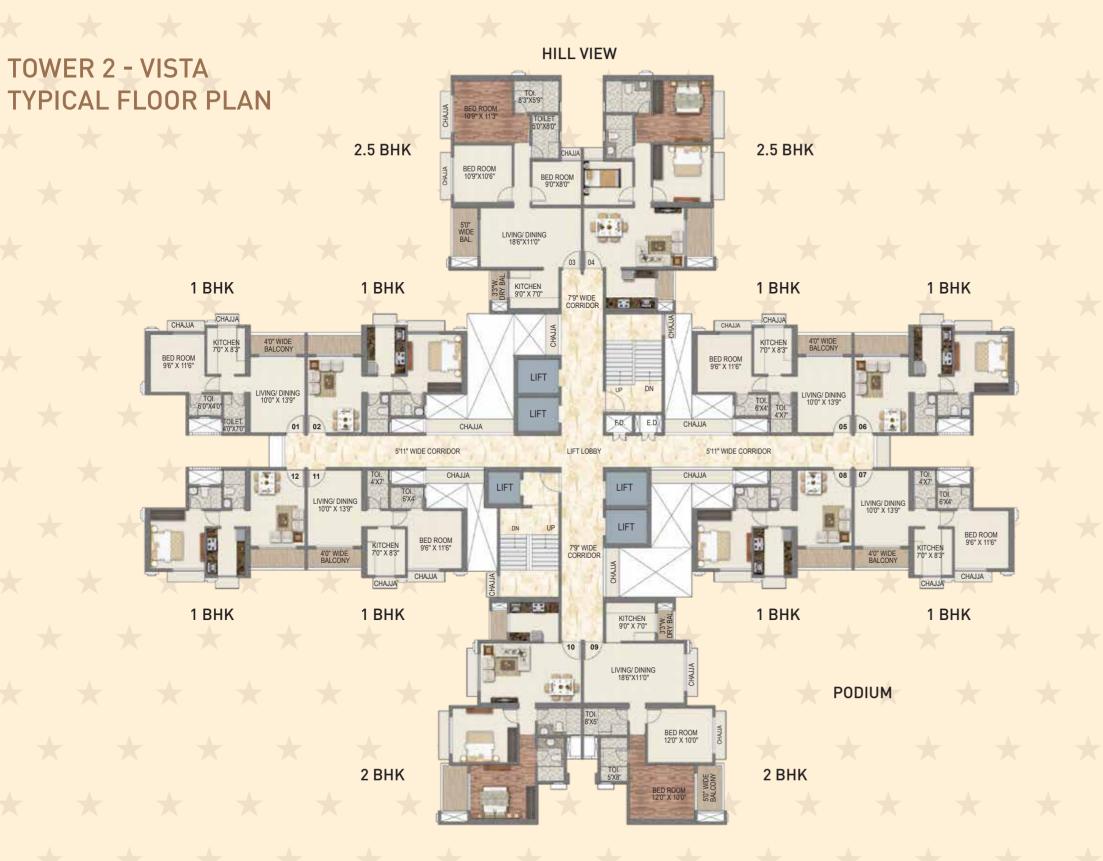

- 35 Futsal Court
- 36 Party Deck
- 37 Informal Plaza
- 38 Outdoor Working Pods
- 39 Evening Lounge (On Club Rooftop)
- 40 Bar Lounge (On Club Rooftop)
- 41 Half-Basketball Court

- 42 Outdoor Movie Screening Seating
- 43 Stage Structure
- 44 Pool Bar
- 45 Family Swing Lawn
- 46 Herb Garden
- 47 Pet Park
- 48 Miyawaki Forest
- 49 Entry Water Feature
- 50 Entry Gate
- 51 Fountain Plaza
- 52 Food Kiosk Plaza
- 53 Entry Gate for P.G.
- 64 Club House in P.G.
- 55 Spill over Lawn
- 56 Pavilion
- 57 Play Court
- 58 Bleachers
- 59 Decorative Plaza
- 60 Outdoor Sit-out
- 61 Barbeque Pavilion







# TOWER 1 - CASTLE TYPICAL FLOOR PLAN



TOWER 1 - CASTLE
TYPICAL REFUGE FLOOR PLAN



PODIUM





#### TOWER 1 - CASTLI

2 BHK UNIT PLAN

# TOWER 1 - CASTLE

# TOWER 1 - CASTLE 2 RHK HNIT PLAN













#### TOWER 2 - VISTA

#### 1 BHK UNIT PLAN



#### TOWER 2 - VISTA

# 2.5 BHK UNIT PLAN













#### TOWER 3 - MIST 3 BHK UNIT PLAN



# TOWER 3 - MIST

# TOWER 3 - MIST





# TOWER 4 - SPRING TYPICAL FLOOR PLAN









#### TOWER 4 - SPRIN

#### 3 BHK UNIT PLAN



#### TOWER 4 - SPRIN

#### B BHK UNIT PLAN

#### TOWER 4 - SPRING 3 BHK UNIT PLAN





# TOWER 8 - BREEZE TYPICAL FLOOR PLAN



# TOWER 8 - BREEZE TYPICAL REFUGE FLOOR PLAN







1 BHK UNIT PLAN

TOWER 8 - BREEZE

TOWER 8 - BREEZE 2 BHK UNIT PLAN









## COMPLETED PROJECTS

LIFESTYLES THAT STAND AS ELOQUENT TESTIMONIALS TO PERFECTION



# ONGOING PROJECTS LANDMARKS POISED TO BECOME BENCHMARKS





27 Acre Global Lifestyle Themed Development



SAI WORLD CITY

32 Acre Mega Township



A Magnificent G+33 Storey T