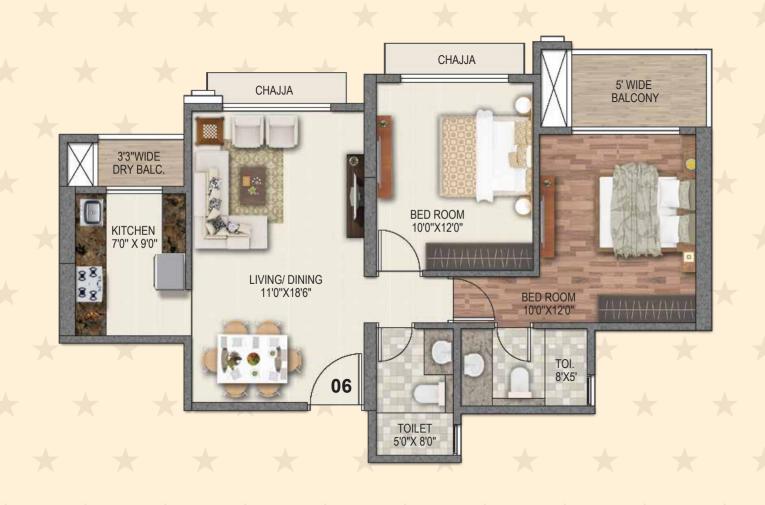

y Lawn
- 35 Futsal Court
- 36 Party Deck
- 37 Informal Plaza
- 38 Outdoor Working Pods
- 39 Evening Lounge (On Club Rooftop)
- 40 Bar Lounge (On Club Rooftop)
- 41 Half-Basketball Court

- 42 Outdoor Movie Screening Seating
- 43 Stage Structure
- 44 Pool Bar
- 45 Family Swing Lawn
- 46 Herb Garden
- 47 Pet Park
- 48 Miyawaki Forest
- 49 Entry Water Feature
- 50 Entry Gate
- 51 Fountain Plaza
- 52 Food Kiosk Plaza
- 53 Entry Gate for P.G.
- 64 Club House in P.G.
- 55 Spill over Lawn
- 56 Pavilion
- 57 Play Court
- 58 Bleachers
- 59 Decorative Plaza
- 60 Outdoor Sit-out
- 61 Barbeque Pavilion







# TOWER 1 - CASTLE TYPICAL FLOOR PLAN



TOWER 1 - CASTLE
TYPICAL REFUGE FLOOR PLAN



PODIUM





#### TOWER 1 - CASTLI

2 BHK UNIT PLAN

# TOWER 1 - CASTLE

# TOWER 1 - CASTLE 2 RHK HNIT PLAN













#### TOWER 2 - VISTA

#### 1 BHK UNIT PLAN



#### TOWER 2 - VISTA

# 2.5 BHK UNIT PLAN













#### TOWER 3 - MIST 3 BHK UNIT PLAN



# TOWER 3 - MIST

# TOWER 3 - MIST





# TOWER 4 - SPRING TYPICAL FLOOR PLAN









#### TOWER 4 - SPRIN

#### 3 BHK UNIT PLAN



#### TOWER 4 - SPRIN

#### B BHK UNIT PLAN

#### TOWER 4 - SPRING 3 BHK UNIT PLAN





# TOWER 8 - BREEZE TYPICAL FLOOR PLAN



# TOWER 8 - BREEZE TYPICAL REFUGE FLOOR PLAN







1 BHK UNIT PLAN

TOWER 8 - BREEZE

TOWER 8 - BREEZE 2 BHK UNIT PLAN









## COMPLETED PROJECTS

LIFESTYLES THAT STAND AS ELOQUENT TESTIMONIALS TO PERFECTION



# ONGOING PROJECTS LANDMARKS POISED TO BECOME BENCHMARKS





27 Acre Global Lifestyle Themed Development



SAI WORLD CITY

32 Acre Mega Township



A Magnificent G+33 St