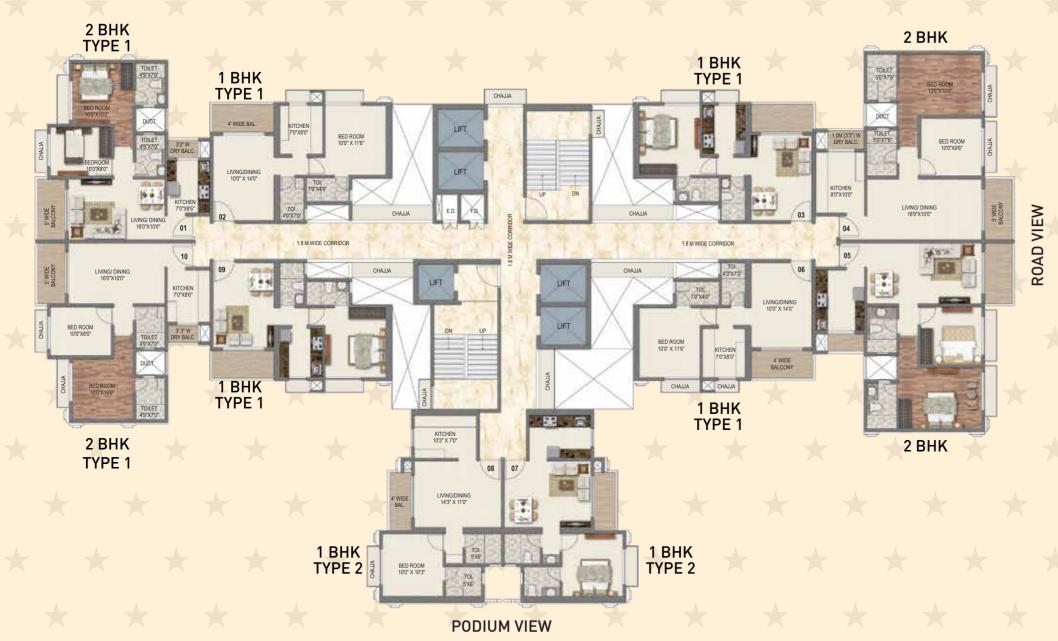

# TOWER 1 - CASTLE TYPICAL FLOOR PLAN

TOWER 1 - CASTLE
TYPICAL REFUGE FLOOR PLAN

PODIUM

#### TOWER 1 - CASTLI

2 BHK UNIT PLAN

# TOWER 1 - CASTLE

# TOWER 1 - CASTLE 2 RHK HNIT PLAN

#### TOWER 2 - VISTA

#### 1 BHK UNIT PLAN

# 2.5 BHK UNIT PLAN

#### TOWER 3 - MIST 3 BHK UNIT PLAN

# TOWER 3 - MIST