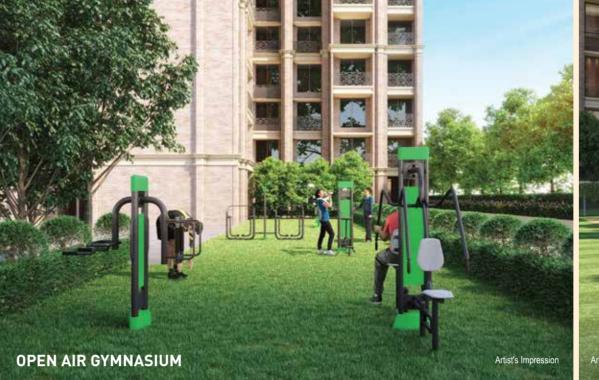

#### Nirvana World Health & Fitness Zones

- Open Air Gymnasium
- Yoga Plaza & Sitting
- Futsal Court with Flood Lights
- Leisure Pool & Lap Pool with Sunken Pool Bar
- Basketball Court
- Cricket Practice Pitch
- Lawn Tennis Court with Flood Lights
- 600 Mtr. Long Elevated Jogging Track & Pathway

#### Nirvana World The Health & Fitness Zones · Open Air Gymnasium

- · Yoga Plaza & Sitting
- Futsal Court with Flood Lights
- · Leisure Pool & Lap Pool with Sunken Pool Bar
- Basketball Court
- · Cricket Practice Pitch
- · Lawn Tennis Court with Flood Lights
- 600 Mtr. Long Elevated Jogging Track & Pathway