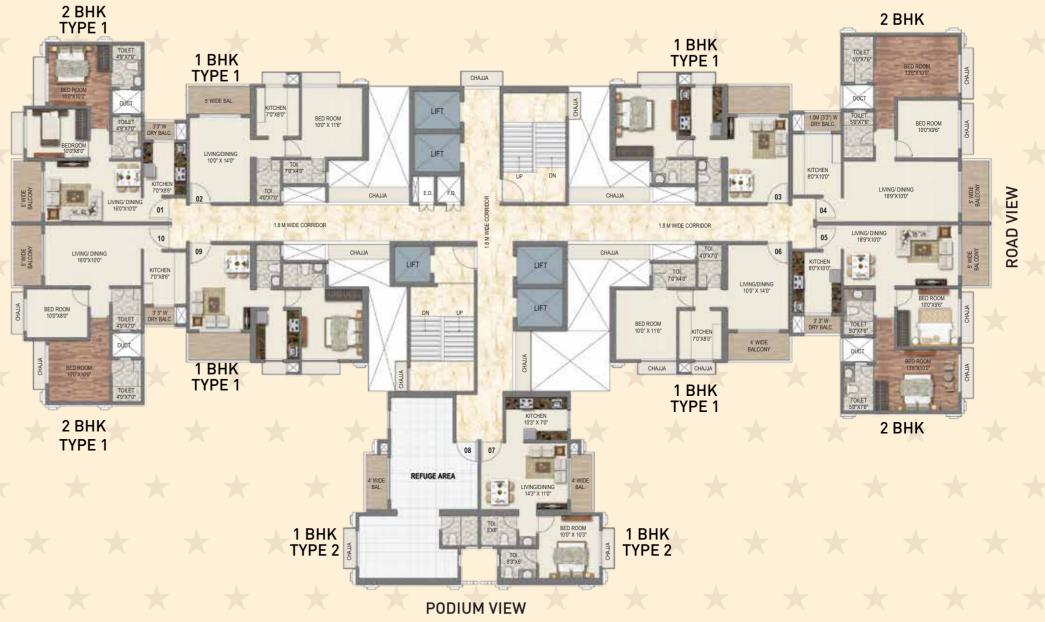

# TOWER 4 - SPRING TYPICAL FLOOR PLAN

#### TOWER 4 - SPRIN

#### 3 BHK UNIT PLAN

#### B BHK UNIT PLAN

#### TOWER 4 - SPRING 3 BHK UNIT PLAN

# TOWER 8 - BREEZE TYPICAL FLOOR PLAN

# TOWER 8 - BREEZE TYPICAL REFUGE FLOOR PLAN

1 BHK UNIT PLAN

TOWER 8 - BREEZE

TOWER 8 - BREEZE 2 BHK UNIT PLAN