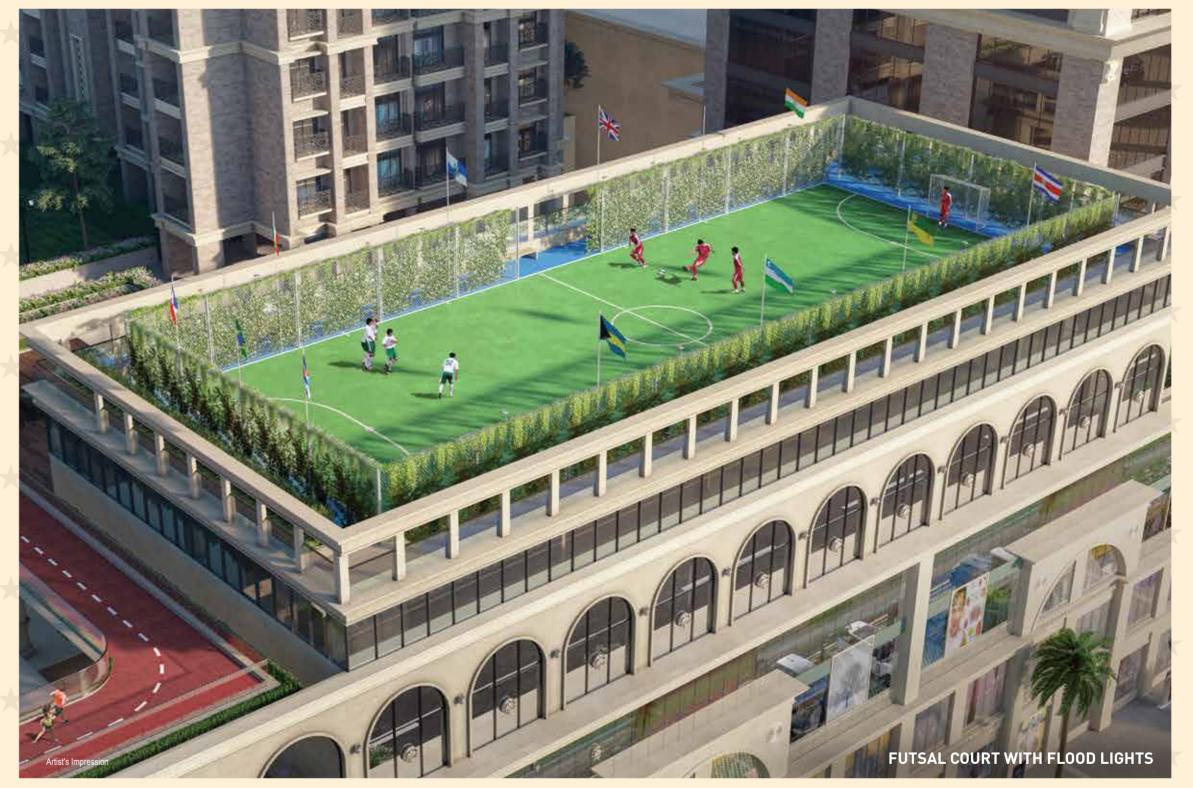

#### Nirvana World Health & Fitness Zones

- Open Air Gymnasium
- Yoga Plaza & Sitting
- Futsal Court with Flood Lights
- Leisure Pool & Lap Pool with Sunken Pool Bar
- Basketball Court
- Cricket Practice Pitch
- Lawn Tennis Court with Flood Lights
- 600 Mtr. Long Elevated Jogging Track & Pathway

#### Nirvana World The Health & Fitness Zones · Open Air Gymnasium

- · Yoga Plaza & Sitting
- Futsal Court with Flood Lights
- · Leisure Pool & Lap Pool with Sunken Pool Bar
- Basketball Court
- · Cricket Practice Pitch
- · Lawn Tennis Court with Flood Lights
- 600 Mtr. Long Elevated Jogging Track & Pathway