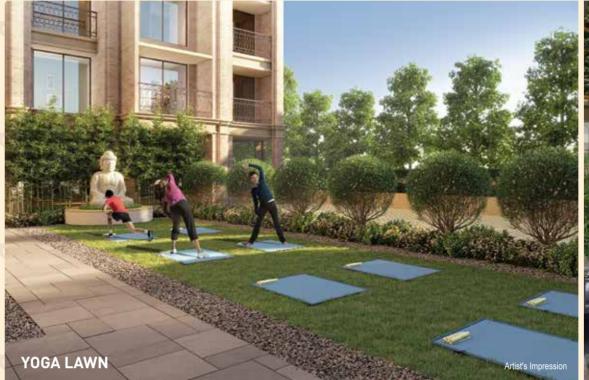

#### Nirvana World Health & Fitness Zones

- Open Air Gymnasium
- Yoga Plaza & Sitting
- Futsal Court with Flood Lights
- Leisure Pool & Lap Pool with Sunken Pool Bar
- Basketball Court
- Cricket Practice Pitch
- Lawn Tennis Court with Flood Lights
- 600 Mtr. Long Elevated Jogging Track & Pathway

#### Nirvana World The Health & Fitness Zones · Open Air Gymnasium

- · Yoga Plaza & Sitting
- Futsal Court with Flood Lights
- · Leisure Pool & Lap Pool with Sunken Pool Bar
- Basketball Court
- · Cricket Practice Pitch
- · Lawn Tennis Court with Flood Lights
- 600 Mtr. Long Elevated Jogging Track & Pathway

#### **LEGENDS**

- 01 Lap Pool
- 02 Infinity Edge
- 03 Hot Jacuzzi
- 04 Pool Deck
- 05 Sunken Lounger
- 06 Jacuzzi
- 07 Bleachers
- 08 Tennis Court
- 09 Leisure Lawn
- 10 Elevated Jogging track
- 11 Skating Rink
- 12 Splash Pad
- 13 Young Kids Play Zone
- 14 Adult Kids Play Zone
- 15 Toddlers Play Zone
- 16 Green Plaza
- 17 Pathway
- 18 Entry Plaza
- 19 Swing Yard
- 20 Festival Lawn
- 21 Yoga Lawn