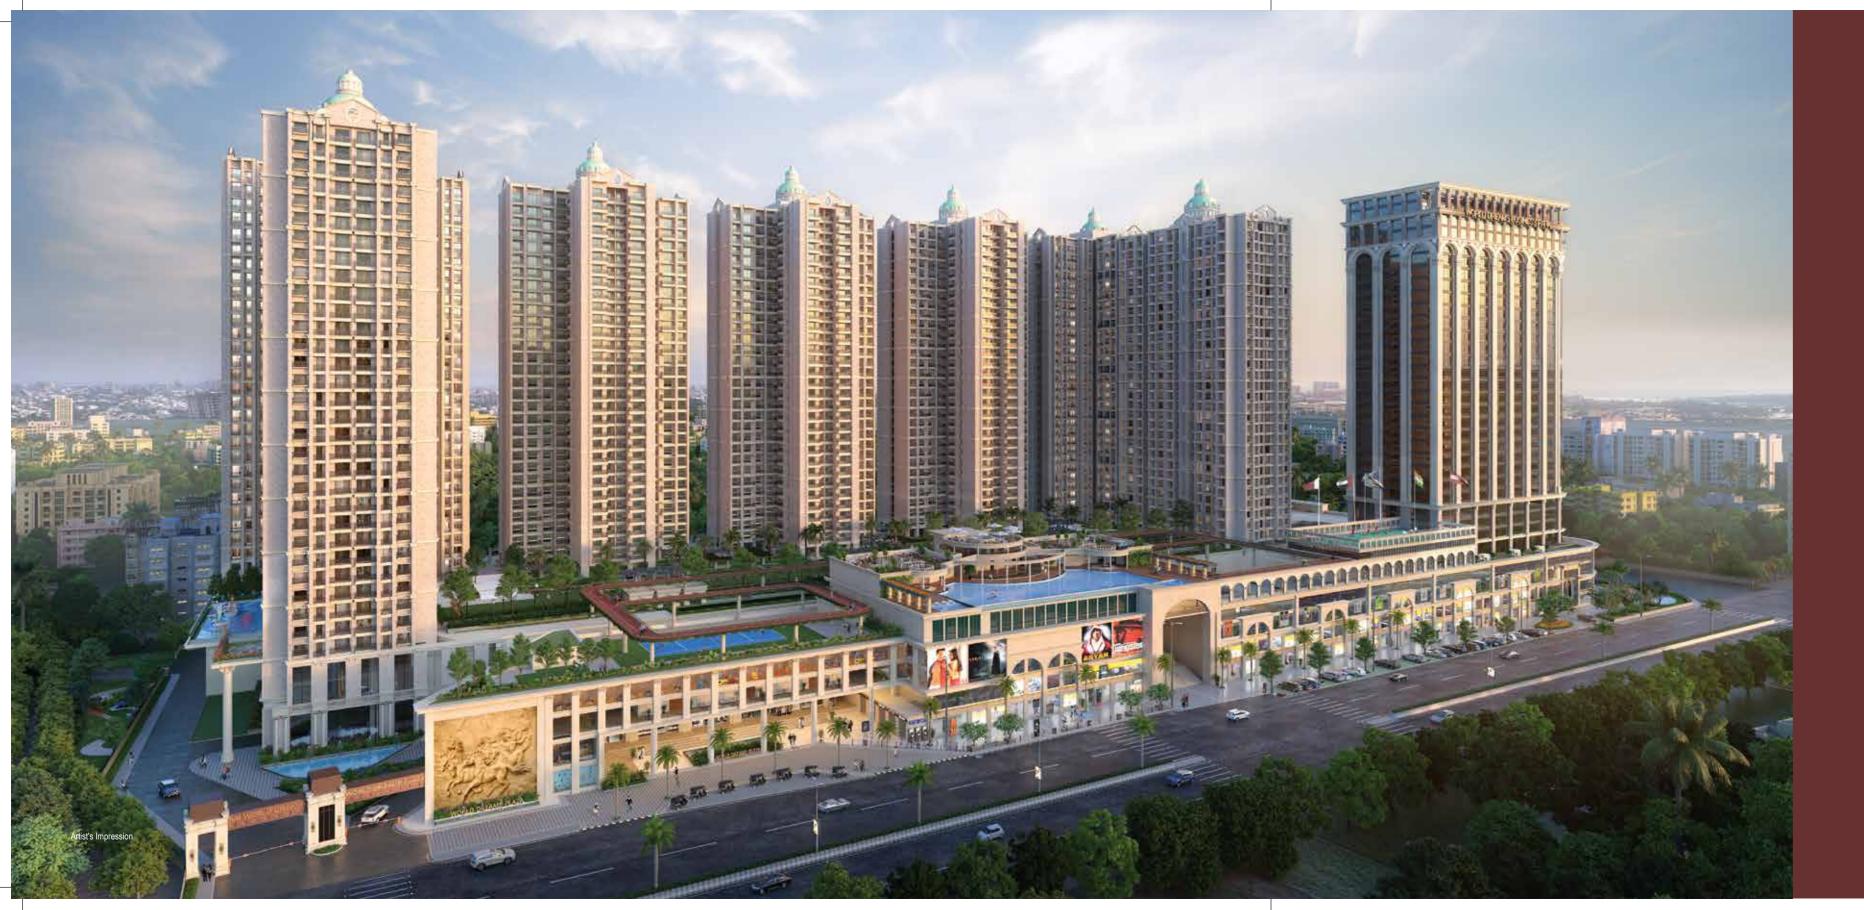

# DOMBIVLI'S FIRST MIXED-USE THEMED LUXURY WORLD INSPIRED BY DUBAI LIFESTYLE

CREATING ONE INTERNALLY CONNECTED ADDRESS OF LIVING AND
LIFESTYLE EXPERIENCES ON THE LINES OF DUBAI MALL AND ADDRESS DOWNTOWN

# AN 18 ACRE GLOBAL LIFESTYLE WORLD OF THE FAMILY

#### Project Hallmarks

- An All-inclusive Global Community Life with Residential, Business & Retail Development
- 8 Magnificent G+35 Storey Residential Towers
- 1, 2, 2.5 & 3 BHK Global Luxury Homes
- Themed Landscaping Spread across 6 Acres
- Lavish Club Life Experiences
- High-street Shopping Boulevard
- G+33 Storey Business Complex with Office Spaces
- G+3 Storeyed High Street Plaza with Multiplex, Restaurants and Banquets inside the Premises
- G+23 Storey 5 Star Luxury Hotel