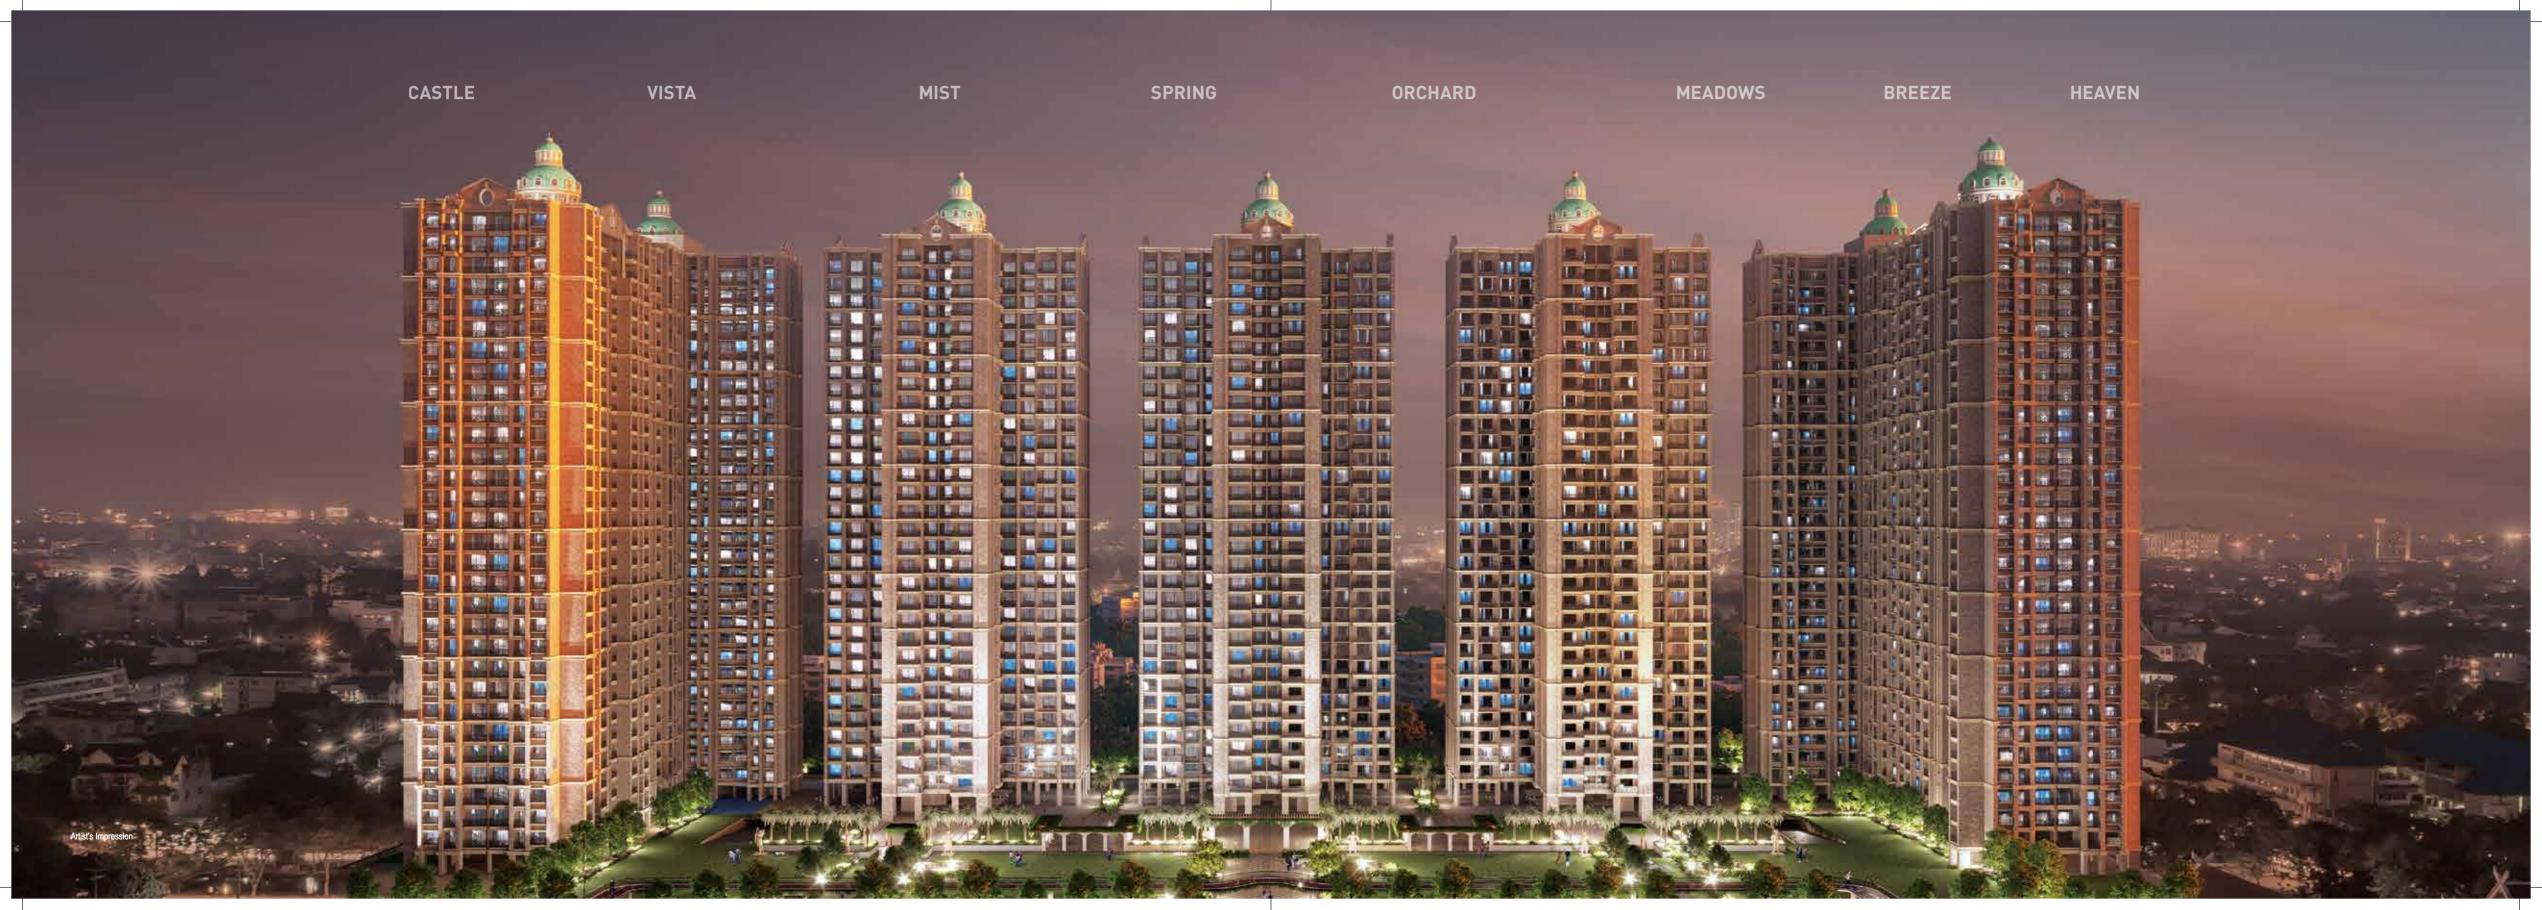

# DOMBIVLI'S FIRST MIXED-USE THEMED LUXURY WORLD INSPIRED BY DUBAI LIFESTYLE

CREATING ONE INTERNALLY CONNECTED ADDRESS OF LIVING AND
LIFESTYLE EXPERIENCES ON THE LINES OF DUBAI MALL AND ADDRESS DOWNTOWN

# AN 18 ACRE GLOBAL LIFESTYLE WORLD OF THE FAMILY

#### Project Hallmarks

- An All-inclusive Global Community Life with Residential, Business & Retail Development
- 8 Magnificent G+35 Storey Residential Towers
- 1, 2, 2.5 & 3 BHK Global Luxury Homes
- Themed Landscaping Spread across 6 Acres
- Lavish Club Life Experiences
- High-street Shopping Boulevard
- G+33 Storey Business Complex with Office Spaces
- G+3 Storeyed High Street Plaza with Multiplex, Restaurants and Banquets inside the Premises
- G+23 Storey 5 Star Luxury Hotel