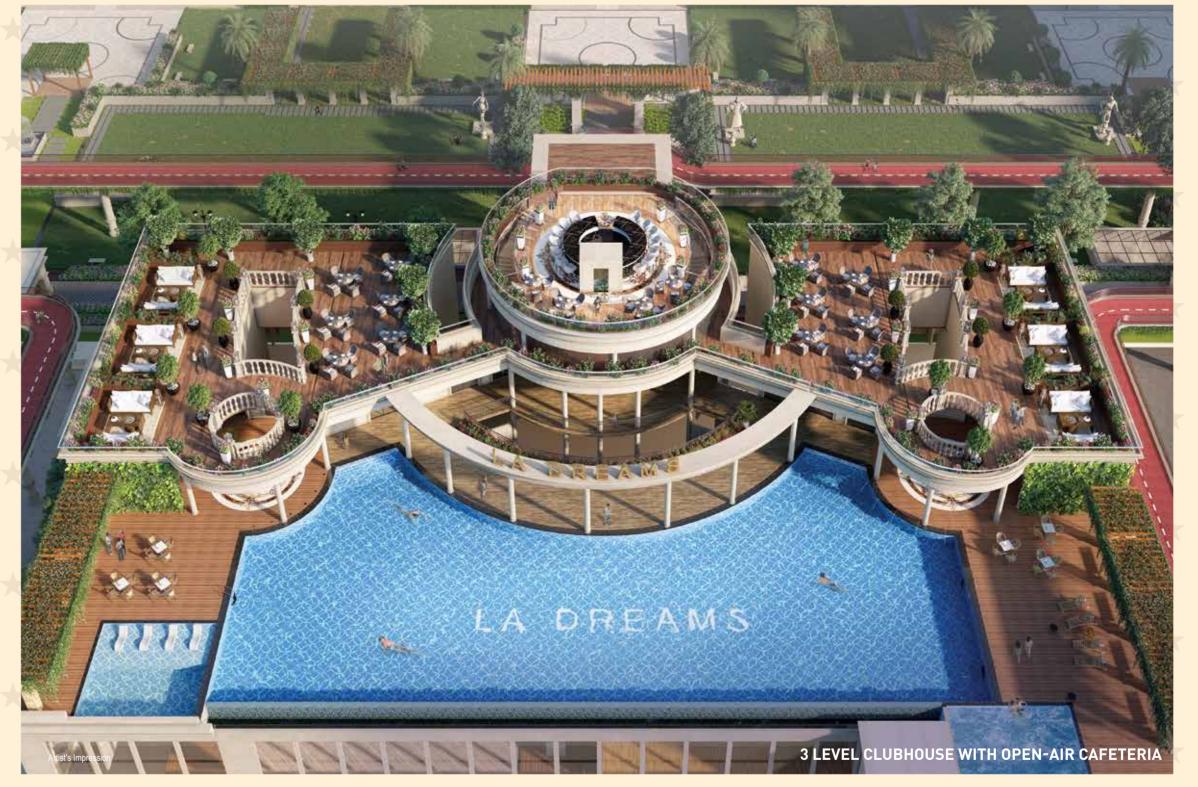

#### Euphoria World Entertainment & Social Life Zones

- Kids Splash Pad with Water Play Station
- Open-air Celebration Lawn
- Amphitheatre with Performance Stage
- Well-equipped Kids Play Area with Rubber Flooring
- Peaceful Saibaba & Lord Ganesha Temple
- Skating Rink
- Musical Pavilion
- 3 Level Clubhouse with Open-air Cafeteria

#### **Euphoria World** The Place of Entertainment & Social Life

- · Kids Splash Pad with Water Play Station
- · Open-air Celebration Lawn
- Amphitheatre with Performance Stage
- · Well-equipped Kids Play Area with Rubber Flooring
- · Peaceful Saibaba & Lord Ganesha Temple
- Skating Rink
- Musical Pavilion
- · 3 Level Clubhouse with Open-air Cafeteria

#### La Dreams Club Exquisite Clubhouse

- Well-equipped Fitness Centre
- Big Banquet Hall for Celebrations
- Indoor Games Arena
- Private Theatre for Movies and Live Sports
- Spa with Steam, Sauna & Jacuzzi
- Indoor Badminton Court
- Air-conditioned Squash Court
- Well-equipped Karaoke Studio
- Simulator Golf Play Zone
- Health Zone for Zumba & Aerobics
- Well-stocked Library & Reading Zone

#### La Dreams Club **The High Society Clubhouse**

- Well-equipped Fitness Centre
- Big Banguet Hall for Celebrations
- · Indoor Games Arena
- Private Theatre for Movies and Live Sports
- · Spa with Steam, Sauna & Jacuzzi
- Indoor Badminton Court
- Air-conditioned Squash Court
- Well-equipped Karaoke Studio
- Simulator Golf Play Zone
- · Health Zone for Zumba & Aerobics
- · Well-stocked Library & Reading Zone