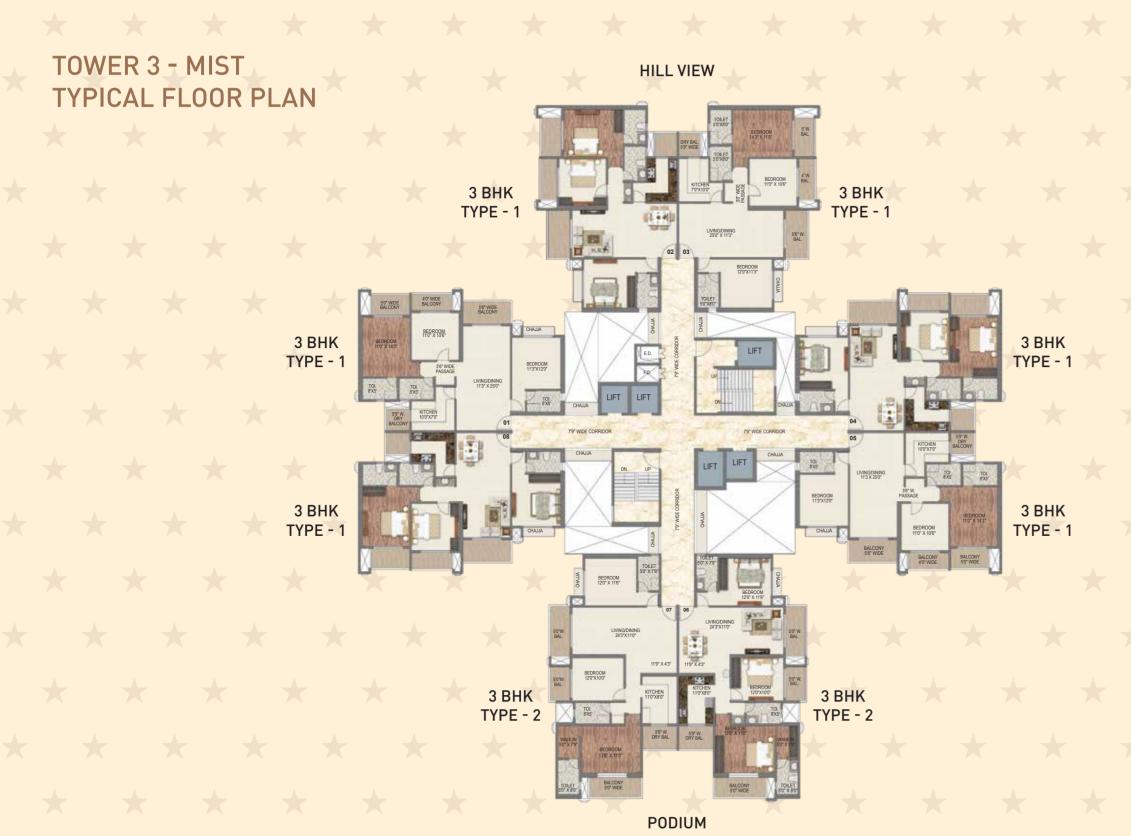

e (On Club Rooftop)
- 40 Bar Lounge (On Club Rooftop)
- 41 Half-Basketball Court

- 42 Outdoor Movie Screening Seating
- 43 Stage Structure
- 44 Pool Bar
- 45 Family Swing Lawn
- 46 Herb Garden
- 47 Pet Park
- 48 Miyawaki Forest
- 49 Entry Water Feature
- 50 Entry Gate
- 51 Fountain Plaza
- 52 Food Kiosk Plaza
- 53 Entry Gate for P.G.
- 64 Club House in P.G.
- 55 Spill over Lawn
- 56 Pavilion
- 57 Play Court
- 58 Bleachers
- 59 Decorative Plaza
- 60 Outdoor Sit-out
- 61 Barbeque Pavilion







# TOWER 1 - CASTLE TYPICAL FLOOR PLAN



TOWER 1 - CASTLE
TYPICAL REFUGE FLOOR PLAN



PODIUM





#### TOWER 1 - CASTLI

2 BHK UNIT PLAN

# TOWER 1 - CASTLE

# TOWER 1 - CASTLE 2 RHK HNIT PLAN













#### TOWER 2 - VISTA

#### 1 BHK UNIT PLAN



#### TOWER 2 - VISTA

# 2.5 BHK UNIT PLAN













#### TOWER 3 - MIST 3 BHK UNIT PLAN



# TOWER 3 - MIST

# TOWER 3 - MIST





# TOWER 4 - SPRING TYPICAL FLOOR PLAN









#### TOWER 4 - SPRIN

#### 3 BHK UNIT PLAN



#### TOWER 4 - SPRIN

#### B BHK UNIT PLAN

#### TOWER 4 - SPRING 3 BHK UNIT PLAN





# TOWER 8 - BREEZE TYPICAL FLOOR PLAN



# TOWER 8 - BREEZE TYPICAL REFUGE FLOOR PLAN







1 BHK UNIT PLAN

TOWER 8 - BREEZE

TOWER 8 - BREEZE 2 BHK UNIT PLAN









## COMPLETED PROJECTS

LIFESTYLES THAT STAND AS ELOQUENT TESTIMONIALS TO PERFECTION



# ONGOING PROJECTS LANDMARKS POISED TO BECOME BENCHMARKS





27 Acre Global Lifestyle Themed Development



SAI WORLD CITY

32 Acre Mega Township



A Magnificent G+33 Storey Tower



SAI WORLD EMPIRE

18 Acre Kingdom



SAI WORLD LEGEND KALYAN NX

A Magnificent High-rise To