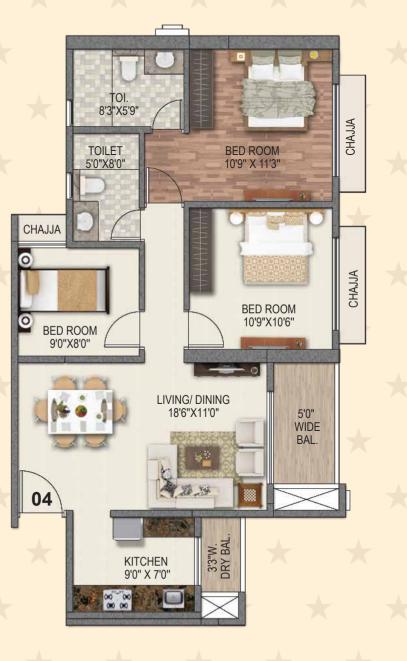

nge (On Club Rooftop)
- 40 Bar Lounge (On Club Rooftop)
- 41 Half-Basketball Court

- 42 Outdoor Movie Screening Seating
- 43 Stage Structure
- 44 Pool Bar
- 45 Family Swing Lawn
- 46 Herb Garden
- 47 Pet Park
- 48 Miyawaki Forest
- 49 Entry Water Feature
- 50 Entry Gate
- 51 Fountain Plaza
- 52 Food Kiosk Plaza
- 53 Entry Gate for P.G.
- 64 Club House in P.G.
- 55 Spill over Lawn
- 56 Pavilion
- 57 Play Court
- 58 Bleachers
- 59 Decorative Plaza
- 60 Outdoor Sit-out
- 61 Barbeque Pavilion







# TOWER 1 - CASTLE TYPICAL FLOOR PLAN



TOWER 1 - CASTLE
TYPICAL REFUGE FLOOR PLAN



PODIUM





#### TOWER 1 - CASTLI

2 BHK UNIT PLAN

# TOWER 1 - CASTLE

# TOWER 1 - CASTLE 2 RHK HNIT PLAN













#### TOWER 2 - VISTA

#### 1 BHK UNIT PLAN



#### TOWER 2 - VISTA

# 2.5 BHK UNIT PLAN













#### TOWER 3 - MIST 3 BHK UNIT PLAN



# TOWER 3 - MIST

# TOWER 3 - MIST





# TOWER 4 - SPRING TYPICAL FLOOR PLAN









#### TOWER 4 - SPRIN

#### 3 BHK UNIT PLAN



#### TOWER 4 - SPRIN

#### B BHK UNIT PLAN

#### TOWER 4 - SPRING 3 BHK UNIT PLAN





# TOWER 8 - BREEZE TYPICAL FLOOR PLAN



# TOWER 8 - BREEZE TYPICAL REFUGE FLOOR PLAN







1 BHK UNIT PLAN

TOWER 8 - BREEZE

TOWER 8 - BREEZE 2 BHK UNIT PLAN









## COMPLETED PROJECTS

LIFESTYLES THAT STAND AS ELOQUENT TESTIMONIALS TO PERFECTION



# ONGOING PROJECTS LANDMARKS POISED TO BECOME BENCHMARKS





27 Acre Global Lifestyle Themed Development



SAI WORLD CITY

32 Acre Mega Township



A Magnificent G+33 Storey Tower



SAI WORLD EMPIRE

18 Acre Kingdom



SAI WORLD LEGEND KALYAN NX

A Magnificent High-rise