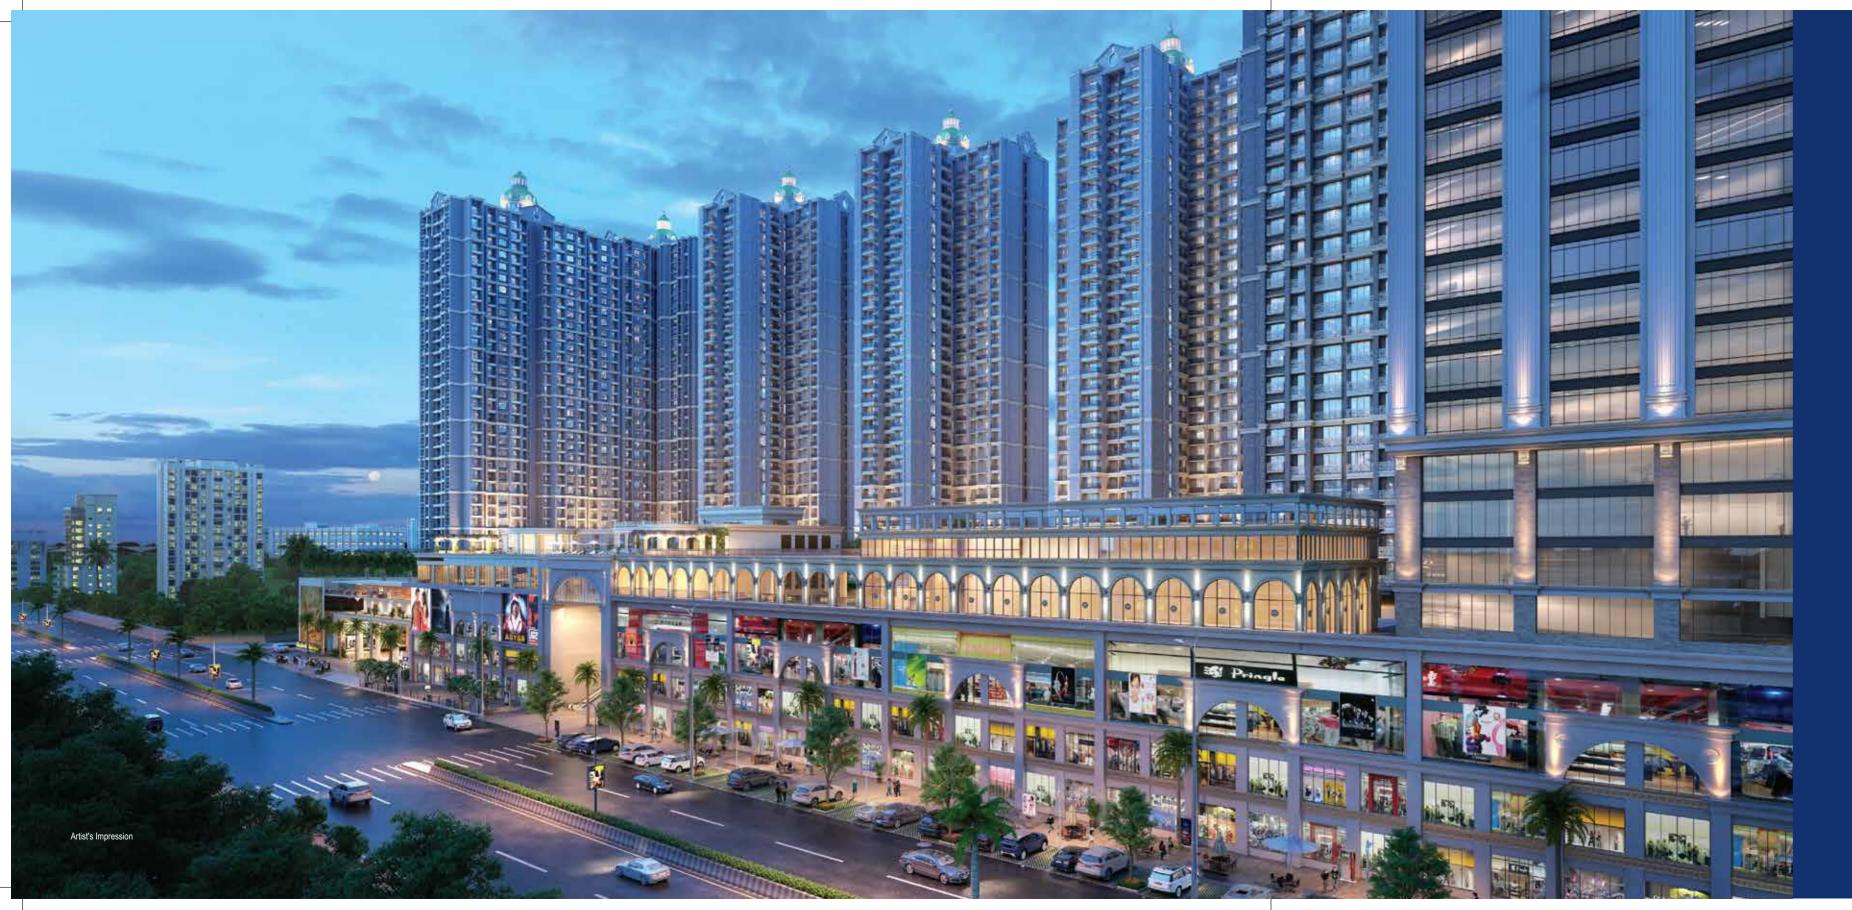

# DOMBIVLI'S FIRST MIXED-USE THEMED LUXURY WORLD INSPIRED BY DUBAI LIFESTYLE

CREATING ONE INTERNALLY CONNECTED ADDRESS OF LIVING AND
LIFESTYLE EXPERIENCES ON THE LINES OF DUBAI MALL AND ADDRESS DOWNTOWN

# AN 18 ACRE GLOBAL LIFESTYLE WORLD OF THE FAMILY

#### Project Hallmarks

- An All-inclusive Global Community Life with Residential, Business & Retail Development
- 8 Magnificent G+35 Storey Residential Towers
- 1, 2, 2.5 & 3 BHK Global Luxury Homes
- Themed Landscaping Spread across 6 Acres
- Lavish Club Life Experiences
- High-street Shopping Boulevard
- G+33 Storey Business Complex with Office Spaces
- G+3 Storeyed High Street Plaza with Multiplex, Restaurants and Banquets inside the Premises
- G+23 Storey 5 Star Luxury Hotel

# THE DREAM DESTINATION OF WORLD-CLASS RETAIL & SHOPPING

G+3 Storeyed High Street Plaza with Multiplex, Restaurants and Banquets inside the Premises

# THE DREAM HUB OF BEST HOSPITALITY AND WORKSPACES

Integrated Development with 5 Star
World Dreams Hotel and World Dreams Business Park

DESIGNER PODIUM INDULGENCES SPREAD ACROSS 6 ACRES