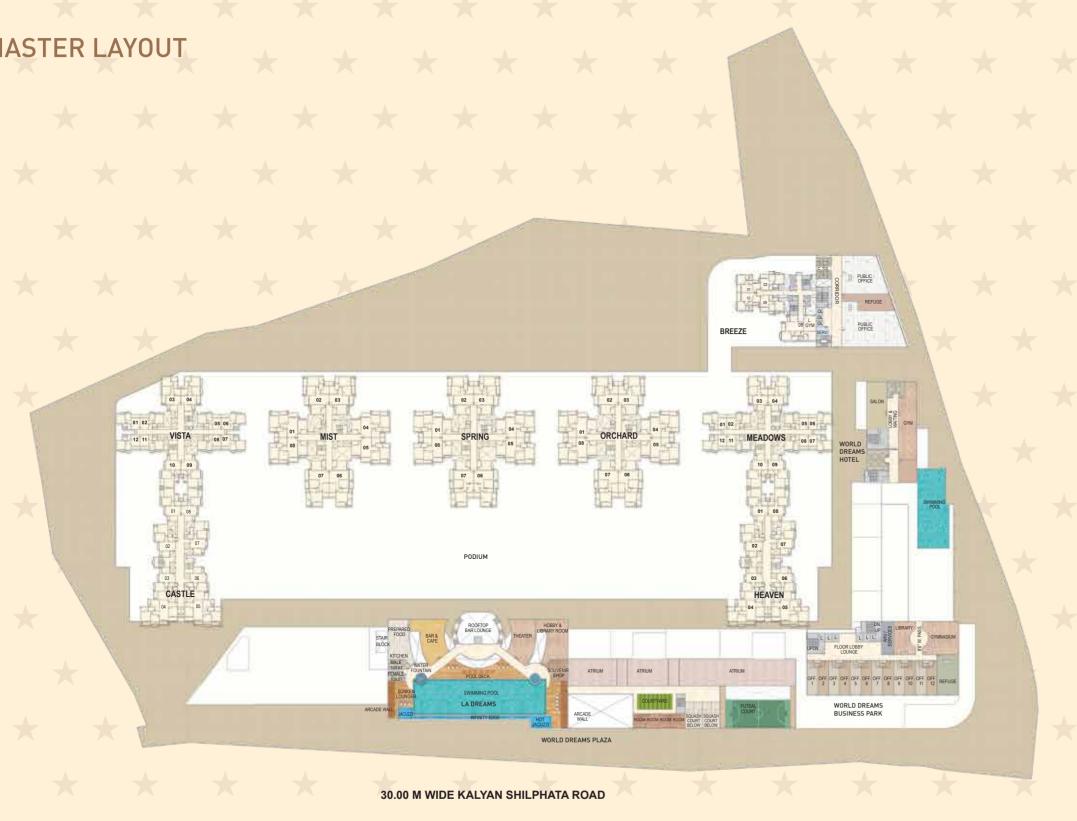

# TOWER 1 - CASTLE TYPICAL FLOOR PLAN

TOWER 1 - CASTLE
TYPICAL REFUGE FLOOR PLAN

PODIUM

#### TOWER 2 - VISTA

#### TOWER 3 - MIST 3 BHK UNIT PLAN

# TOWER 4 - SPRING TYPICAL FLOOR PLAN

# TOWER 8 - BREEZE TYPICAL FLOOR PLAN