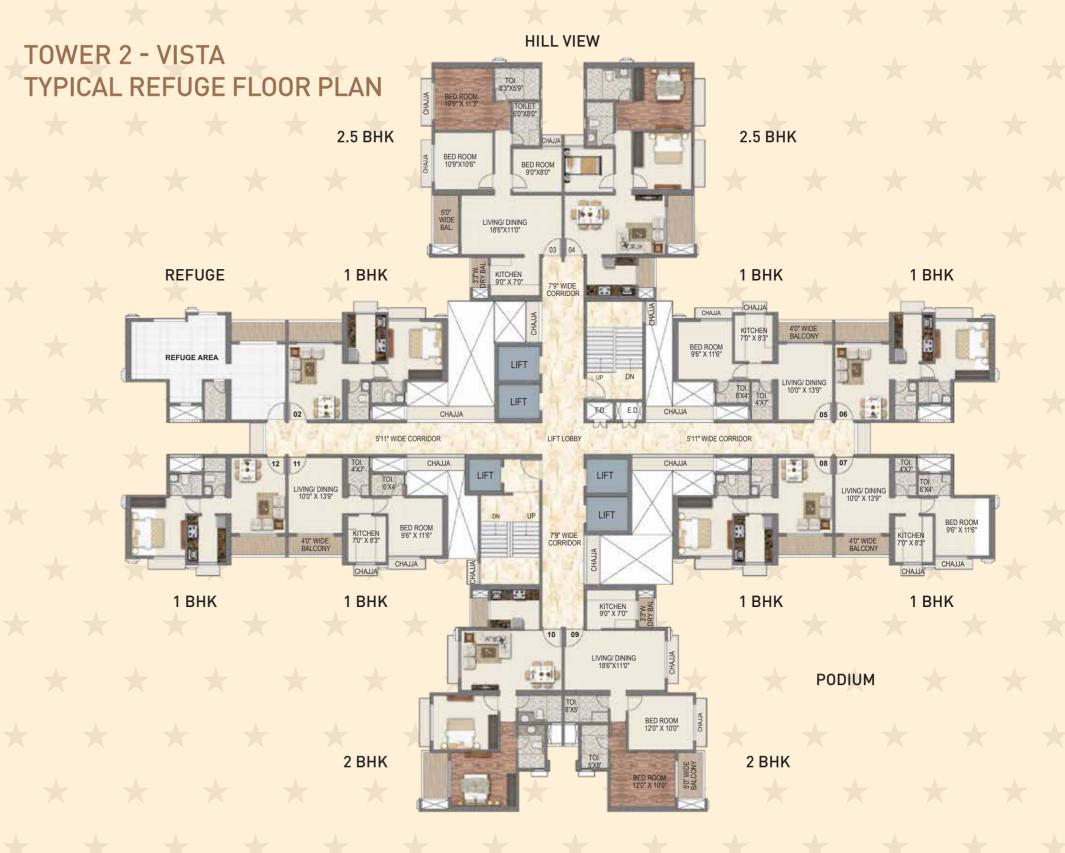

35 Futsal Court
- 36 Party Deck
- 37 Informal Plaza
- 38 Outdoor Working Pods
- 39 Evening Lounge (On Club Rooftop)
- 40 Bar Lounge (On Club Rooftop)
- 41 Half-Basketball Court

- 42 Outdoor Movie Screening Seating
- 43 Stage Structure
- 44 Pool Bar
- 45 Family Swing Lawn
- 46 Herb Garden
- 47 Pet Park
- 48 Miyawaki Forest
- 49 Entry Water Feature
- 50 Entry Gate
- 51 Fountain Plaza
- 52 Food Kiosk Plaza
- 53 Entry Gate for P.G.
- 64 Club House in P.G.
- 55 Spill over Lawn
- 56 Pavilion
- 57 Play Court
- 58 Bleachers
- 59 Decorative Plaza
- 60 Outdoor Sit-out
- 61 Barbeque Pavilion







# TOWER 1 - CASTLE TYPICAL FLOOR PLAN



TOWER 1 - CASTLE
TYPICAL REFUGE FLOOR PLAN



PODIUM





#### TOWER 1 - CASTLI

2 BHK UNIT PLAN

# TOWER 1 - CASTLE

# TOWER 1 - CASTLE 2 RHK HNIT PLAN













#### TOWER 2 - VISTA

#### 1 BHK UNIT PLAN



#### TOWER 2 - VISTA

# 2.5 BHK UNIT PLAN













#### TOWER 3 - MIST 3 BHK UNIT PLAN



# TOWER 3 - MIST

# TOWER 3 - MIST





# TOWER 4 - SPRING TYPICAL FLOOR PLAN









#### TOWER 4 - SPRIN

#### 3 BHK UNIT PLAN



#### TOWER 4 - SPRIN

#### B BHK UNIT PLAN

#### TOWER 4 - SPRING 3 BHK UNIT PLAN





# TOWER 8 - BREEZE TYPICAL FLOOR PLAN



# TOWER 8 - BREEZE TYPICAL REFUGE FLOOR PLAN







1 BHK UNIT PLAN

TOWER 8 - BREEZE

TOWER 8 - BREEZE 2 BHK UNIT PLAN









## COMPLETED PROJECTS

LIFESTYLES THAT STAND AS ELOQUENT TESTIMONIALS TO PERFECTION



# ONGOING PROJECTS LANDMARKS POISED TO BECOME BENCHMARKS





27 Acre Global Lifestyle Themed Development



SAI WORLD CITY

32 Acre Mega Township



A Magnificent G+33 Storey Tow