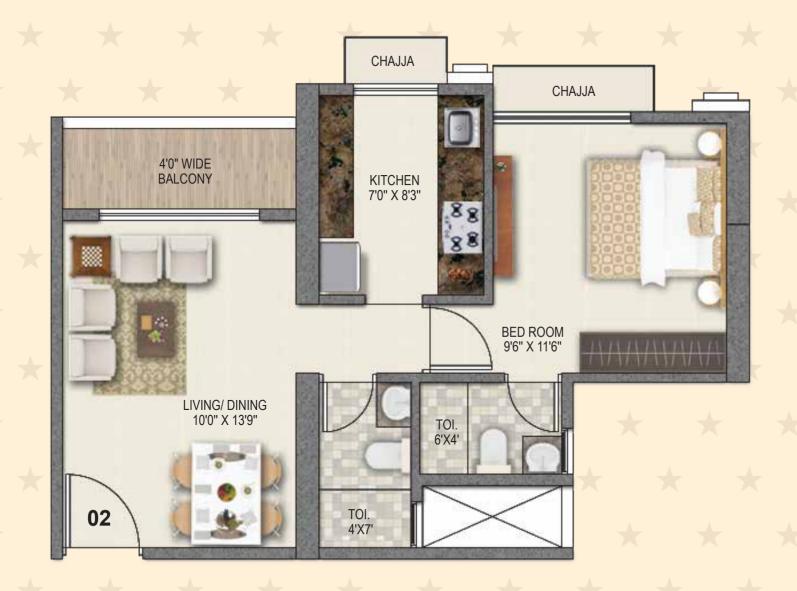

laza
- 38 Outdoor Working Pods
- 39 Evening Lounge (On Club Rooftop)
- 40 Bar Lounge (On Club Rooftop)
- 41 Half-Basketball Court

- 42 Outdoor Movie Screening Seating
- 43 Stage Structure
- 44 Pool Bar
- 45 Family Swing Lawn
- 46 Herb Garden
- 47 Pet Park
- 48 Miyawaki Forest
- 49 Entry Water Feature
- 50 Entry Gate
- 51 Fountain Plaza
- 52 Food Kiosk Plaza
- 53 Entry Gate for P.G.
- 64 Club House in P.G.
- 55 Spill over Lawn
- 56 Pavilion
- 57 Play Court
- 58 Bleachers
- 59 Decorative Plaza
- 60 Outdoor Sit-out
- 61 Barbeque Pavilion







# TOWER 1 - CASTLE TYPICAL FLOOR PLAN



TOWER 1 - CASTLE
TYPICAL REFUGE FLOOR PLAN



PODIUM





#### TOWER 1 - CASTLI

2 BHK UNIT PLAN

# TOWER 1 - CASTLE

# TOWER 1 - CASTLE 2 RHK HNIT PLAN













#### TOWER 2 - VISTA

#### 1 BHK UNIT PLAN



#### TOWER 2 - VISTA

# 2.5 BHK UNIT PLAN













#### TOWER 3 - MIST 3 BHK UNIT PLAN



# TOWER 3 - MIST

# TOWER 3 - MIST





# TOWER 4 - SPRING TYPICAL FLOOR PLAN









#### TOWER 4 - SPRIN

#### 3 BHK UNIT PLAN



#### TOWER 4 - SPRIN

#### B BHK UNIT PLAN

#### TOWER 4 - SPRING 3 BHK UNIT PLAN





# TOWER 8 - BREEZE TYPICAL FLOOR PLAN



# TOWER 8 - BREEZE TYPICAL REFUGE FLOOR PLAN







1 BHK UNIT PLAN

TOWER 8 - BREEZE

TOWER 8 - BREEZE 2 BHK UNIT PLAN









## COMPLETED PROJECTS

LIFESTYLES THAT STAND AS ELOQUENT TESTIMONIALS TO PERFECTION



# ONGOING PROJECTS LANDMARKS POISED TO BECOME BENCHMARKS





27 Acre Global Lifestyle Themed Development



SAI WORLD CITY

32 Acre Mega Township



A Magnificent G+33 Storey Tower



SAI WORLD EMPIRE

18 Acre Kingdom



SAI W