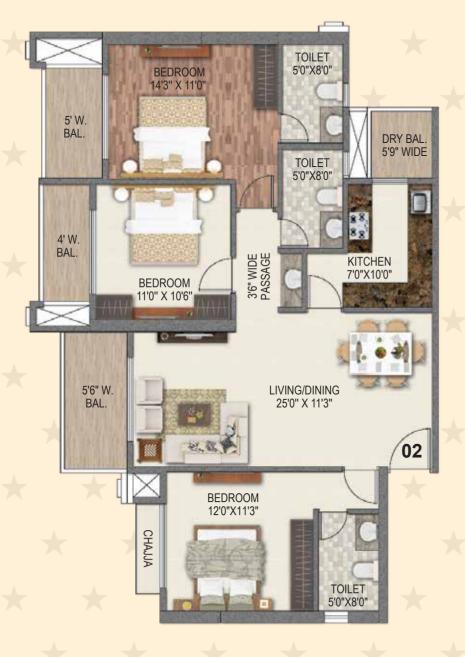

Rooftop)
- 41 Half-Basketball Court

- 42 Outdoor Movie Screening Seating
- 43 Stage Structure
- 44 Pool Bar
- 45 Family Swing Lawn
- 46 Herb Garden
- 47 Pet Park
- 48 Miyawaki Forest
- 49 Entry Water Feature
- 50 Entry Gate
- 51 Fountain Plaza
- 52 Food Kiosk Plaza
- 53 Entry Gate for P.G.
- 64 Club House in P.G.
- 55 Spill over Lawn
- 56 Pavilion
- 57 Play Court
- 58 Bleachers
- 59 Decorative Plaza
- 60 Outdoor Sit-out
- 61 Barbeque Pavilion







# TOWER 1 - CASTLE TYPICAL FLOOR PLAN



TOWER 1 - CASTLE
TYPICAL REFUGE FLOOR PLAN



PODIUM





#### TOWER 1 - CASTLI

2 BHK UNIT PLAN

# TOWER 1 - CASTLE

# TOWER 1 - CASTLE 2 RHK HNIT PLAN













#### TOWER 2 - VISTA

#### 1 BHK UNIT PLAN



#### TOWER 2 - VISTA

# 2.5 BHK UNIT PLAN













#### TOWER 3 - MIST 3 BHK UNIT PLAN



# TOWER 3 - MIST

# TOWER 3 - MIST





# TOWER 4 - SPRING TYPICAL FLOOR PLAN









#### TOWER 4 - SPRIN

#### 3 BHK UNIT PLAN



#### TOWER 4 - SPRIN

#### B BHK UNIT PLAN

#### TOWER 4 - SPRING 3 BHK UNIT PLAN





# TOWER 8 - BREEZE TYPICAL FLOOR PLAN



# TOWER 8 - BREEZE TYPICAL REFUGE FLOOR PLAN







1 BHK UNIT PLAN

TOWER 8 - BREEZE

TOWER 8 - BREEZE 2 BHK UNIT PLAN









## COMPLETED PROJECTS

LIFESTYLES THAT STAND AS ELOQUENT TESTIMONIALS TO PERFECTION



# ONGOING PROJECTS LANDMARKS POISED TO BECOME BENCHMARKS





27 Acre Global Lifestyle Themed Development



SAI WORLD CITY

32 Acre Mega Township



A Magnificent G+33 Storey Tower



SAI WORLD EMPIRE

18 Acre Kingdom



SAI WORLD LEGEND KALYAN NX

A Magnificent High-rise Tower







KHARGHAR

G+27 Storeyed Tower



K