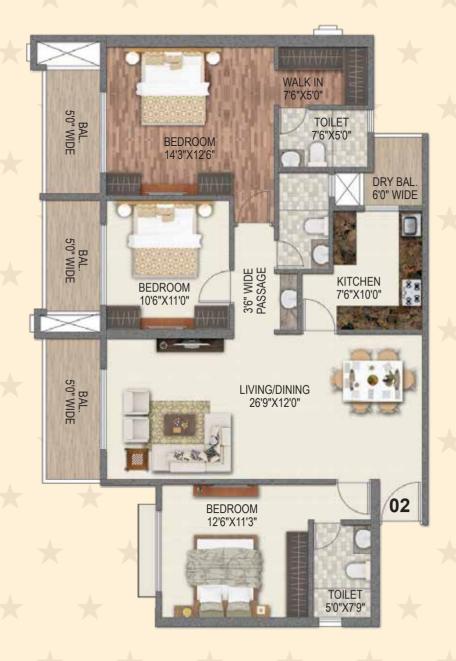

# TOWER 4 - SPRING TYPICAL FLOOR PLAN

#### TOWER 4 - SPRIN

#### 3 BHK UNIT PLAN