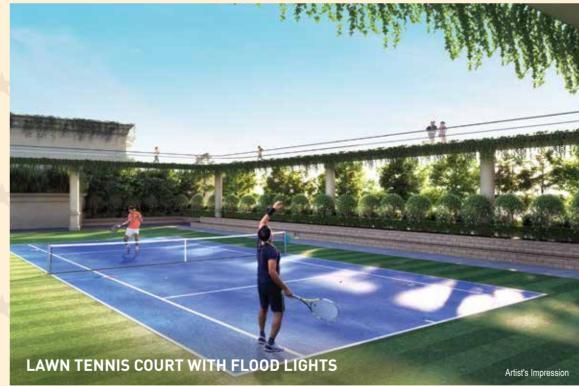

#### Nirvana World Health & Fitness Zones

- Open Air Gymnasium
- Yoga Plaza & Sitting
- Futsal Court with Flood Lights
- Leisure Pool & Lap Pool with Sunken Pool Bar
- Basketball Court
- Cricket Practice Pitch
- Lawn Tennis Court with Flood Lights
- 600 Mtr. Long Elevated Jogging Track & Pathway

#### Nirvana World The Health & Fitness Zones · Open Air Gymnasium

- · Yoga Plaza & Sitting
- Futsal Court with Flood Lights
- · Leisure Pool & Lap Pool with Sunken Pool Bar
- Basketball Court
- · Cricket Practice Pitch
- · Lawn Tennis Court with Flood Lights
- 600 Mtr. Long Elevated Jogging Track & Pathway