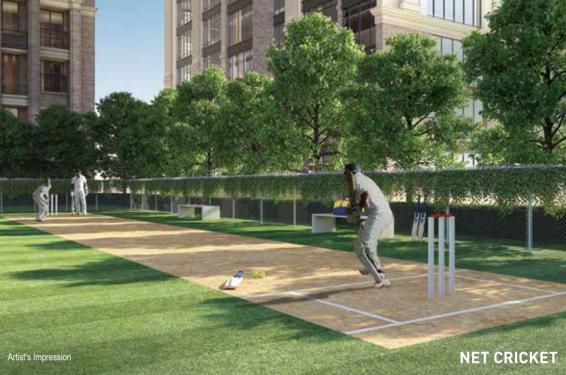

#### Nirvana World Health & Fitness Zones

- Open Air Gymnasium
- Yoga Plaza & Sitting
- Futsal Court with Flood Lights
- Leisure Pool & Lap Pool with Sunken Pool Bar
- Basketball Court
- Cricket Practice Pitch
- Lawn Tennis Court with Flood Lights
- 600 Mtr. Long Elevated Jogging Track & Pathway

#### Nirvana World The Health & Fitness Zones · Open Air Gymnasium

- · Yoga Plaza & Sitting
- Futsal Court with Flood Lights
- · Leisure Pool & Lap Pool with Sunken Pool Bar
- Basketball Court
- · Cricket Practice Pitch
- · Lawn Tennis Court with Flood Lights
- 600 Mtr. Long Elevated Jogging Track & Pathway